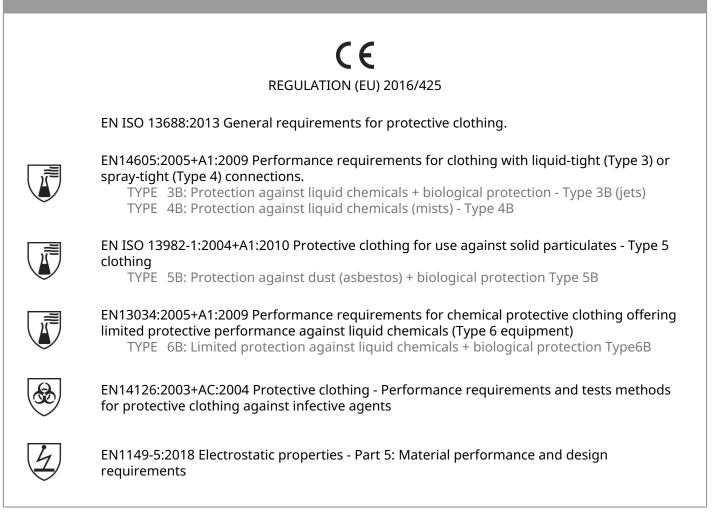

Certifications and Standards

| Item details |               |        |      |  |  |
|--------------|---------------|--------|------|--|--|
| Item details | Bar code      | COLOUR | SIZE |  |  |
| DT300GT      | 3295249192907 | Yellow | L    |  |  |