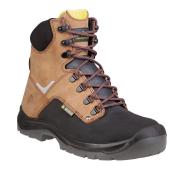

# ATACAS3MA42 - ATACAMA S3 SRC

**Designation:** 

PU COATED SPLIT COW LEATHER BOOTS - S3 SRC

<u>Colour :</u> Brown

<u>Size :</u> 42

#### **Specifications:**

Upper: Cow leather, water resistant treatment S3 and PU-coating suede split leather. Lining: Absorbent 3D mesh. Insole: Removable premolded - Polyester on EVA. Outsole: Injected - Dual-density PU.

#### The PPE is also identifiable by the following means:

- The product picture
- Each PPE wears the name indicated on this declaration of conformity.
- Each PPE wears the bar code indicated in the annex to this declaration of conformity
- Each PPE wears a batch number. For any further information, just give it to us. Our organization, based on this batch number, allows us to ensure the traceability of the PPE.