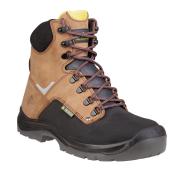

# ATACAS3MA40 - ATACAMA S3 SRC

**Designation:** 

PU COATED SPLIT COW LEATHER BOOTS - S3 SRC

<u>Colour :</u> Brown

<u>Size :</u> 40

#### **Specifications:**

Upper: Cow leather, water resistant treatment S3 and PU-coating suede split leather. Lining: Absorbent 3D mesh. Insole: Removable premolded - Polyester on EVA. Outsole: Injected - Dual-density PU.

#### The PPE is also identifiable by the following means:

- The product picture
- Each PPE wears the name indicated on this declaration of conformity.
- Each PPE wears the bar code indicated in the annex to this declaration of conformity
- Each PPE wears a batch number. For any further information, just give it to us. Our organization, based on this batch number, allows us to ensure the traceability of the PPE.