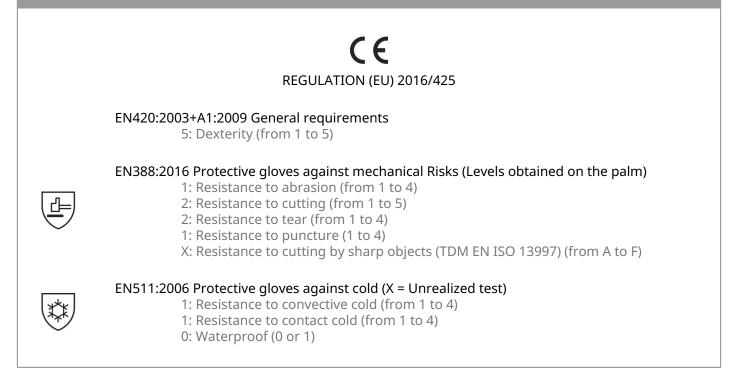

Certifications and Standards

| Item details Bar code CC    | COLOUR SI   | IZE |
|-----------------------------|-------------|-----|
| VV903GR07 3295249179007 Gre | rey-Black 0 | )7  |