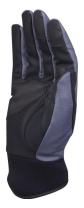

## BOROK VV903

GLOVE PU-COATED POLYESTER BACK-PU/POLYESTER PALM Model VV903GR07

## Product specifications

Polyester back with polyurethane coating. Polyurethane/polyester palm. 3M Thinsulate™ lining. Neoprene wrist.

Palm and back: polyester/polyurethane. Lining: 3M Thinsulate™. Wrist: neoprene.

## COLOUR

Grey-Black