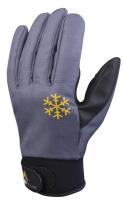

## BOROK VV903

GLOVE PU-COATED POLYESTER BACK-PU/POLYESTER PALM Model VV903GR07

## Product specifications

Polyester back with polyurethane coating. Polyurethane/polyester palm. 3M Thinsulate™ lining. Neoprene wrist.

Palm and back: polyester/polyurethane. Lining: 3M Thinsulate™. Wrist: neoprene.

## COLOUR

Grey-Black

## SIZE 07

| Product Features and Benefits |                                 |                                                                                |  |  |
|-------------------------------|---------------------------------|--------------------------------------------------------------------------------|--|--|
|                               |                                 |                                                                                |  |  |
| <b>Q</b> %<br>LATEX           |                                 |                                                                                |  |  |
| 000 °°°                       | Water repellent back            | Suitable for outdoor work                                                      |  |  |
| **<br>**                      | 3M Thinsulate™ lining           | Resistance to humidity and cold                                                |  |  |
|                               |                                 |                                                                                |  |  |
| *                             | Available only with header card |                                                                                |  |  |
|                               | Velcro closure                  | Perfect adjustment<br>Reduced discomfort at the wrist, during<br>prolonged use |  |  |
|                               | DELTA INNOVATION                |                                                                                |  |  |