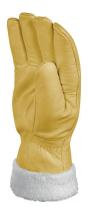

## Product specifications

Cowhide full grain leather with polyester lining. Elasticated cuff on palm and lining which covers cuff edge. Clip fastener. American assembly.

Exterior: cowhide full grain leather. Thickness between 1.0 and 1.2 mm. Lining: polyester fur. Thickness between 1.3 and 1.4 mm.

COLOUR

Yellow

SIZE 10

Certifications and Standards

| Item details |               |        |      |
|--------------|---------------|--------|------|
| Item details | Bar code      | COLOUR | SIZE |
| FBF1510      | 3295249014186 | Yellow | 10   |
|              |               |        |      |