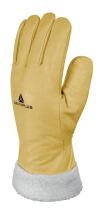

## Product specifications

Cowhide full grain leather with polyester lining. Elasticated cuff on palm and lining which covers cuff edge. Clip fastener. American assembly.

Exterior: cowhide full grain leather. Thickness between 1.0 and 1.2 mm. Lining: polyester fur. Thickness between 1.3 and 1.4 mm.

COLOUR

Yellow

SIZE 10

Certifications and Standards

| Item details |               |        |      |
|--------------|---------------|--------|------|
| Item details | Bar code      | COLOUR | SIZE |
| FBF1510      | 3295249014186 | Yellow | 10   |
|              |               |        |      |