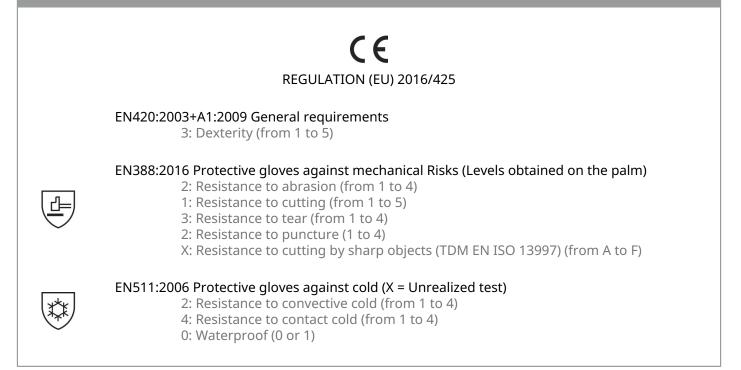

COLOUR

Yellow

SIZE 10

Certifications and Standards

| Item details |               |        |      |
|--------------|---------------|--------|------|
| Item details | Bar code      | COLOUR | SIZE |
| FBF1510      | 3295249014186 | Yellow | 10   |
|              |               |        |      |