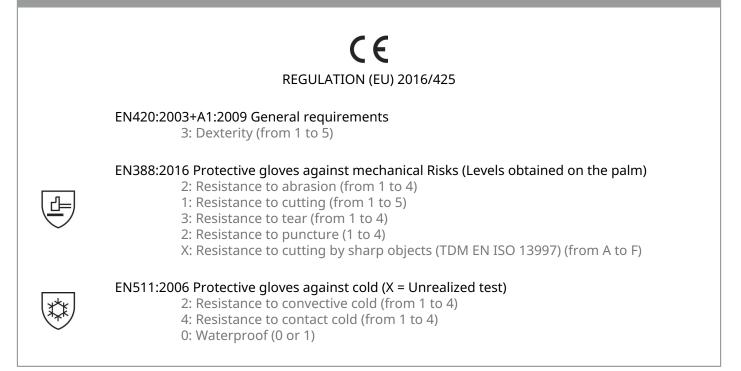

COLOUR

Yellow

SIZE 08

Certifications and Standards

| Item details |               |        |      |
|--------------|---------------|--------|------|
| Item details | Bar code      | COLOUR | SIZE |
| FBF1508      | 3295249039127 | Yellow | 08   |
|              |               |        |      |