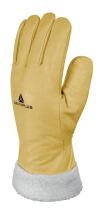

## Product specifications

Cowhide full grain leather with polyester lining. Elasticated cuff on palm and lining which covers cuff edge. Clip fastener. American assembly.

Exterior: cowhide full grain leather. Thickness between 1.0 and 1.2 mm. Lining: polyester fur. Thickness between 1.3 and 1.4 mm.

COLOUR

Yellow

SIZE 08

Certifications and Standards

| Item details |               |        |      |
|--------------|---------------|--------|------|
| Item details | Bar code      | COLOUR | SIZE |
| FBF1508      | 3295249039127 | Yellow | 08   |
|              |               |        |      |