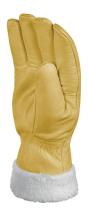

## Product specifications

Cowhide full grain leather with polyester lining. Elasticated cuff on palm and lining which covers cuff edge. Clip fastener. American assembly.

Exterior: cowhide full grain leather. Thickness between 1.0 and 1.2 mm. Lining: polyester fur. Thickness between 1.3 and 1.4 mm.

COLOUR

Yellow

SIZE 08

Certifications and Standards

| Item details |               |        |      |
|--------------|---------------|--------|------|
| Item details | Bar code      | COLOUR | SIZE |
| FBF1508      | 3295249039127 | Yellow | 08   |
|              |               |        |      |