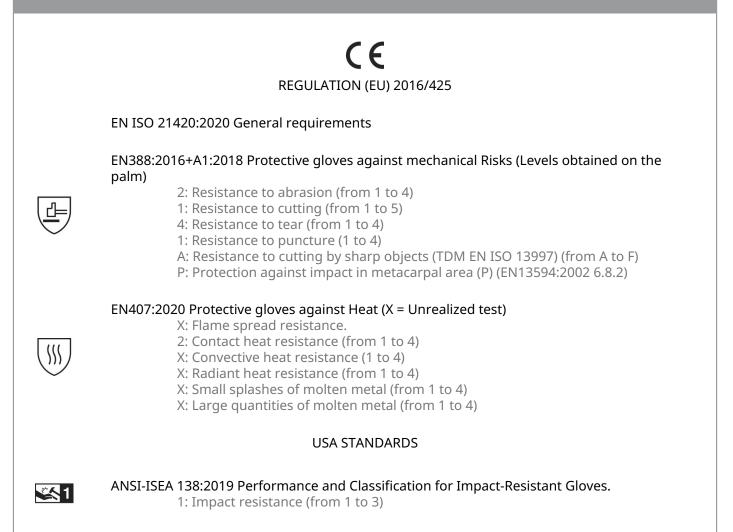

Certifications and Standards

| Item details |               |        |      |  |  |
|--------------|---------------|--------|------|--|--|
| Item details | Bar code      | COLOUR | SIZE |  |  |
| VV920NO09    | 3295249268565 | Black  | 09   |  |  |