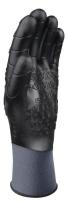

## EOS FLEX VV920

KNITTED POLYESTER GLOVE - HAND COATED WITH MOULDED TPE Model VV920N009

## Product specifications

100% high quality polyester. Hand coated with moulded TPE.

Support : 100% high quality polyester. Coating: TPE.

COLOUR Black

SIZE 09

| Product Features and Benefits |                              |                                                                   |  |  |  |
|-------------------------------|------------------------------|-------------------------------------------------------------------|--|--|--|
|                               | Injection moulding technique | Integral protection of the hand against shocks, blows and pinches |  |  |  |
|                               | Elastic TPE coating          | Comfort, flexibility and dexterity throughout the day             |  |  |  |
| 100°C                         |                              |                                                                   |  |  |  |
|                               | DELTA INNOVATION             |                                                                   |  |  |  |