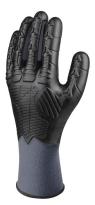

## EOS FLEX VV920

KNITTED POLYESTER GLOVE - HAND COATED WITH MOULDED TPE Model VV920N009

## Product specifications

100% high quality polyester. Hand coated with moulded TPE.

Support : 100% high quality polyester. Coating: TPE.

COLOUR Black

SIZE 09

| Product Features and Benefits |                              |                                                                   |  |  |  |
|-------------------------------|------------------------------|-------------------------------------------------------------------|--|--|--|
|                               | Injection moulding technique | Integral protection of the hand against shocks, blows and pinches |  |  |  |
|                               | Elastic TPE coating          | Comfort, flexibility and dexterity throughout the day             |  |  |  |
| 100°C                         |                              |                                                                   |  |  |  |
|                               | DELTA INNOVATION             |                                                                   |  |  |  |