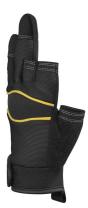

### GLOVE 3 FINGER CUT. ARTIFICIAL LEATHER PALM - POLYESTER / ELASTHANE BACK Model VV905N011

#### Product specifications

Polyester/elasthane back. Artificial leather palm. Cuff in neoprene.

Back: Polyester/elasthan. Palm: Polyamide/polyurethane. Palm reinforcement: Polyurethane/polyester. Lining : Polyester. Cuff: Neoprene.

#### COLOUR

Black-Yellow