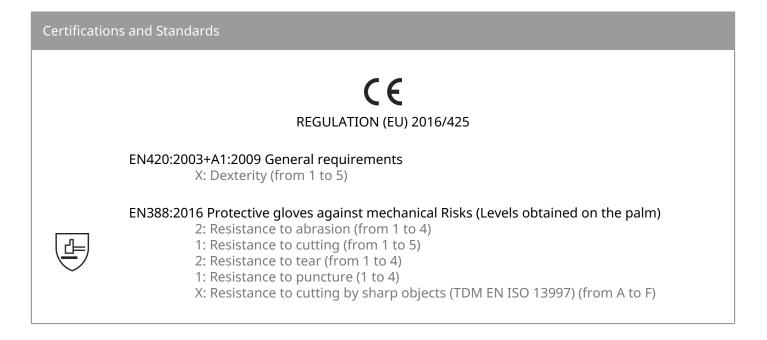

# SAFE & TOUCH VV905NO

### GLOVE 3 FINGER CUT. ARTIFICIAL LEATHER PALM - POLYESTER / ELASTHANE BACK Model VV905N011





#### Product specifications

Polyester/elasthane back. Artificial leather palm. Cuff in neoprene.

Back: Polyester/elasthan. Palm: Polyamide/polyurethane. Palm reinforcement: Polyurethane/polyester. Lining : Polyester. Cuff: Neoprene.

#### COLOUR

Black-Yellow

## SIZE

11





| Product Features and I | Benefits |
|------------------------|----------|
|------------------------|----------|





| Item details |               |              |      |
|--------------|---------------|--------------|------|
| Item details | Bar code      | COLOUR       | SIZE |
| VV905NO11    | 3295249228712 | Black-Yellow | 11   |