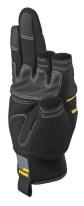

### GLOVE 3 FINGER CUT. ARTIFICIAL LEATHER PALM - POLYESTER / ELASTHANE BACK Model VV905N011

#### Product specifications

Polyester/elasthane back. Artificial leather palm. Cuff in neoprene.

Back: Polyester/elasthan. Palm: Polyamide/polyurethane. Palm reinforcement: Polyurethane/polyester. Lining : Polyester. Cuff: Neoprene.

#### COLOUR

Black-Yellow