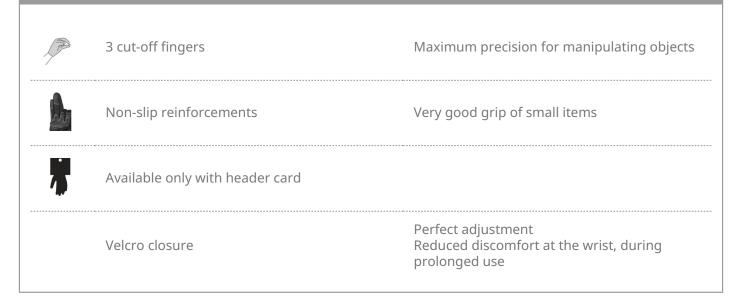

#### Product specifications

Polyester/elasthane back. Artificial leather palm. Cuff in neoprene.

Back: Polyester/elasthan. Palm: Polyamide/polyurethane. Palm reinforcement: Polyurethane/polyester. Lining : Polyester. Cuff: Neoprene.