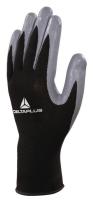

## POLYESTER KNITTED GLOVE / NITRILE PALM Model VE712GR11

## Product specifications

100% polyester. Nitrile coating on palm and fingertips. Gauge 13.

Support: 100% polyester. Coating: 100% nitrile.

COLOUR Black-Grey

SIZE

Product Features and Benefits

Nitrile coating

Very good mechanical performance Good grip in oily/ greasy environment

Also available with header card DPVE712GR

 Certifications and Standards

 Certifications and the palm-side of the hand.

| Item details |               |            |      |
|--------------|---------------|------------|------|
| Item details | Bar code      | COLOUR     | SIZE |
| VE712GR11    | 3295249216184 | Black-Grey | 11   |