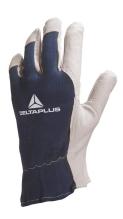

# GOATSKIN LEATHER GLOVE / JERSEY BACK Model CT402BL10

# Product specifications

Goatskin full grain leather palm. Cotton jersey back. American assembly.

Leather: Goat. Thickness between 0.7 and 0.9 mm.

Back: Interlock knit 100% cotton.

#### COLOUR

Natural-Blue

#### SIZE

10