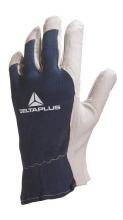

# GOATSKIN LEATHER GLOVE / JERSEY BACK Model CT402BL09

# Product specifications

Goatskin full grain leather palm. Cotton jersey back. American assembly.

Leather: Goat. Thickness between 0.7 and 0.9 mm.

Back: Interlock knit 100% cotton.

#### COLOUR

Natural-Blue

# SIZE

09