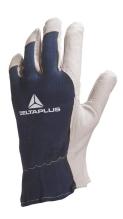

# GOATSKIN LEATHER GLOVE / JERSEY BACK Model CT402BL08

# Product specifications

Goatskin full grain leather palm. Cotton jersey back. American assembly.

Leather: Goat. Thickness between 0.7 and 0.9 mm.

Back: Interlock knit 100% cotton.

#### COLOUR

Natural-Blue

# SIZE

08