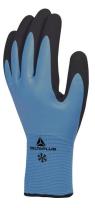

## ACRYLIC POLYAMIDE GLOVE - LATEX-COATED HAND - FOAM LATEX COATED PALM Model DPVV736BL10

## Product specifications

Inside: 100% acrylic gauge 10. Outside: 100% polyamide gauge 15. Full latex coating of the hand. Second foam latex coating on palm and fingertips.

Support: polyamide/ acrylic. Coating: Latex.

COLOUR Blue-Black

SIZE

| Product Features and Benefits |                                                                                                       |                                                                                 |  |  |  |
|-------------------------------|-------------------------------------------------------------------------------------------------------|---------------------------------------------------------------------------------|--|--|--|
| 0%<br>DMF                     |                                                                                                       |                                                                                 |  |  |  |
| 0000°°°                       | Double full latex coating                                                                             | 1st smooth latex coating : waterproof<br>2nd foam latex coating : good adhesion |  |  |  |
| *                             | Very good resistance to cold and humidity                                                             | Ideal in cold environments down to -30°C                                        |  |  |  |
|                               | Brushed acrylic support                                                                               | Maintenance of warmth during outdoor work<br>Great comfort of use               |  |  |  |
|                               | The versatility of the protections make<br>these gloves real assets in all climatic<br>circumstances! |                                                                                 |  |  |  |