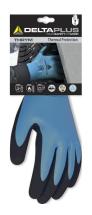

## ACRYLIC POLYAMIDE GLOVE - LATEX-COATED HAND - FOAM LATEX COATED PALM Model DPVV736BL10

## Product specifications

Inside: 100% acrylic gauge 10. Outside: 100% polyamide gauge 15. Full latex coating of the hand. Second foam latex coating on palm and fingertips.

Support: polyamide/ acrylic. Coating: Latex.

COLOUR Blue-Black

SIZE

| Product Features and Benefits |                                                                                                       |                                                                                 |  |  |  |
|-------------------------------|-------------------------------------------------------------------------------------------------------|---------------------------------------------------------------------------------|--|--|--|
| 0%<br>DMF                     |                                                                                                       |                                                                                 |  |  |  |
| 0000°°°                       | Double full latex coating                                                                             | 1st smooth latex coating : waterproof<br>2nd foam latex coating : good adhesion |  |  |  |
| *                             | Very good resistance to cold and humidity                                                             | Ideal in cold environments down to -30°C                                        |  |  |  |
|                               | Brushed acrylic support                                                                               | Maintenance of warmth during outdoor work<br>Great comfort of use               |  |  |  |
|                               | The versatility of the protections make<br>these gloves real assets in all climatic<br>circumstances! |                                                                                 |  |  |  |