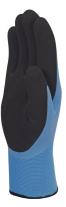

## ACRYLIC POLYAMIDE GLOVE - LATEX-COATED HAND - FOAM LATEX COATED PALM Model DPVV736BL10

## Product specifications

Inside: 100% acrylic gauge 10. Outside: 100% polyamide gauge 15. Full latex coating of the hand. Second foam latex coating on palm and fingertips.

Support: polyamide/ acrylic. Coating: Latex.

COLOUR Blue-Black

SIZE

| Product Features and Benefits |                                                                                                       |                                                                                 |  |  |  |
|-------------------------------|-------------------------------------------------------------------------------------------------------|---------------------------------------------------------------------------------|--|--|--|
| 0%<br>DMF                     |                                                                                                       |                                                                                 |  |  |  |
| 0000°°°                       | Double full latex coating                                                                             | 1st smooth latex coating : waterproof<br>2nd foam latex coating : good adhesion |  |  |  |
| *                             | Very good resistance to cold and humidity                                                             | Ideal in cold environments down to -30°C                                        |  |  |  |
|                               | Brushed acrylic support                                                                               | Maintenance of warmth during outdoor work<br>Great comfort of use               |  |  |  |
|                               | The versatility of the protections make<br>these gloves real assets in all climatic<br>circumstances! |                                                                                 |  |  |  |