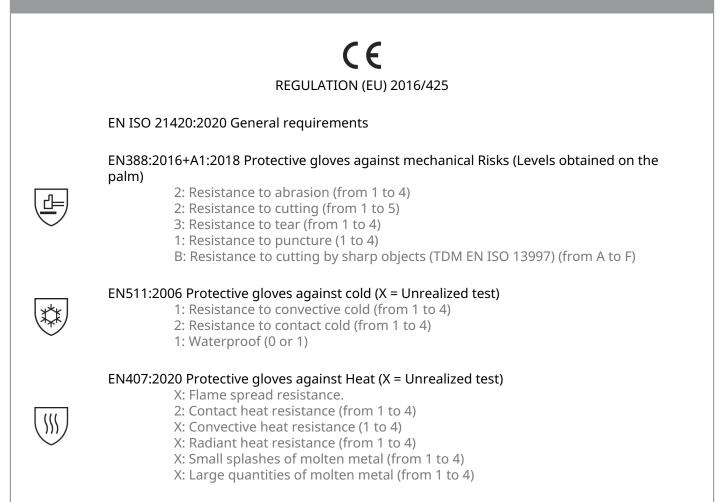

Certifications and Standards

| Item details |               |            |      |  |  |
|--------------|---------------|------------|------|--|--|
| Item details | Bar code      | COLOUR     | SIZE |  |  |
| DPVV736BL10  | 3295249264703 | Blue-Black | 10   |  |  |