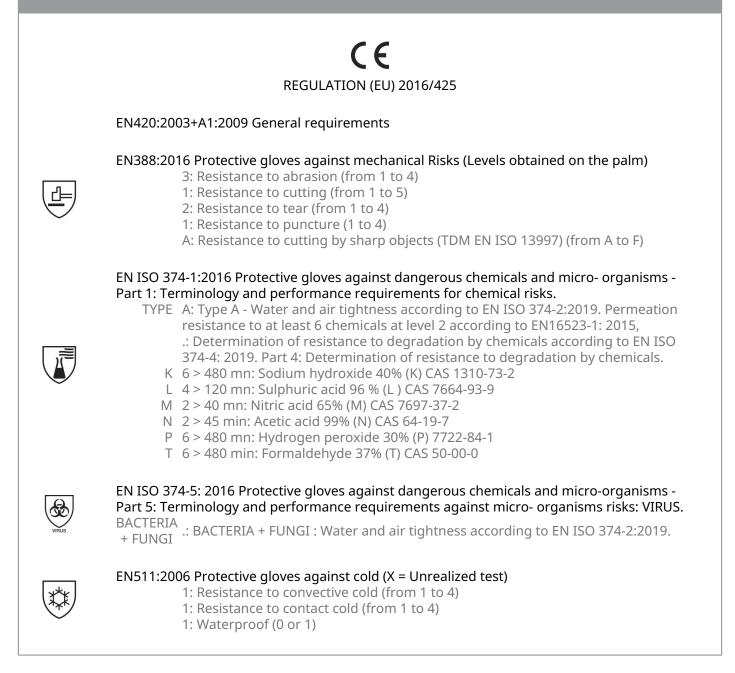

Certifications and Standards

| Item details |               |        |      |  |  |
|--------------|---------------|--------|------|--|--|
| Item details | Bar code      | COLOUR | SIZE |  |  |
| VV837BL10    | 3295249214647 | Blue   | 10   |  |  |