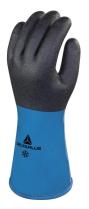

## CHEMSAFE PLUS WINTER VV837

GLOVE IN PVC/NITRILE ON ACRYLIC LINING - PVC/NITRILE COATING HAND - 30 CM Model VV837BL10

## Product specifications

Double PVC/nitrile coating on acrylic lining gauge 10. Third rough PVC/nitrile coating on hand. Length: 30 cm. Thickness: 1.15 mm on cuff - 1.35 mm on palm.

Support: 100% acrylic. Coating: PVC/ nitrile.

COLOUR Blue

SIZE

10

| Product Use - Risks                   |  |  |
|---------------------------------------|--|--|
| Cold Biological Weather<br>Particules |  |  |
| CHEM D-FINDER                         |  |  |