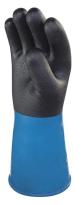

## CHEMSAFE PLUS WINTER VV837

GLOVE IN PVC/NITRILE ON ACRYLIC LINING - PVC/NITRILE COATING HAND - 30 CM Model VV837BL10

## Product specifications

Double PVC/nitrile coating on acrylic lining gauge 10. Third rough PVC/nitrile coating on hand. Length: 30 cm. Thickness: 1.15 mm on cuff - 1.35 mm on palm.

Support: 100% acrylic. Coating: PVC/ nitrile.

COLOUR Blue

SIZE

10

| Product Use - Risks                   |  |  |
|---------------------------------------|--|--|
| Cold Biological Weather<br>Particules |  |  |
| CHEM D-FINDER                         |  |  |