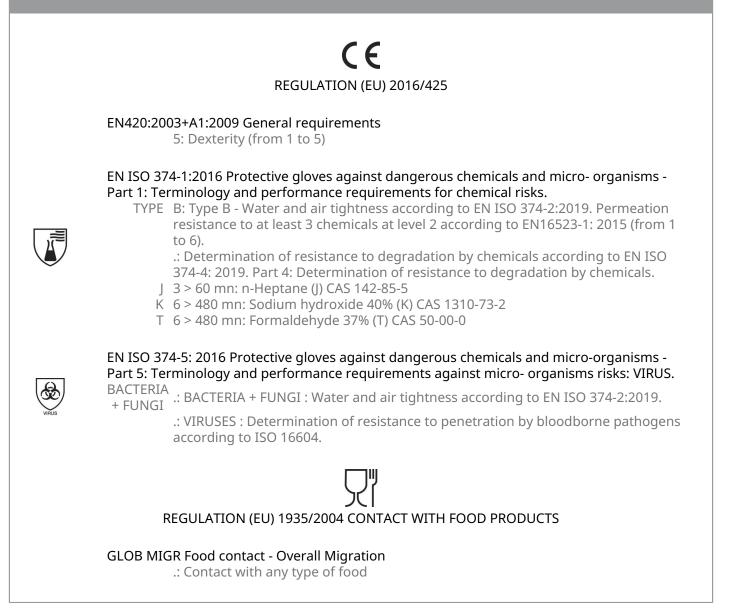

Certifications and Standards

| Item details |               |        |      |
|--------------|---------------|--------|------|
| Item details | Bar code      | COLOUR | SIZE |
| V1400B10007  | 3295249046255 | Blue   | 7/8  |