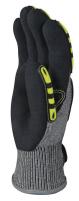

## Product specifications

High performance polyethylene support. TPR reinforcement on back and fingertips. Double smooth nitrile coating/foam nitrile on palm and fingertips. Embossed inside reinforcement on palm. Inside acrylic lining. Kevlar® thread on all the seams.

Support: High performance Polyethylene fibres. Coating: nitrile. Back reinforcement: TPR. Reinforcement on thumb/forefinger: TPR. Lining: Acrylic.

COLOUR Yellow-Grey-Black

SIZE 09

## Product Features and Benefits

| 0%<br>ILICONE<br>DMF     |                                                                                                                                                            |                                                                                                 |
|--------------------------|------------------------------------------------------------------------------------------------------------------------------------------------------------|-------------------------------------------------------------------------------------------------|
| Ŷ                        | Double nitrile coating for oily work                                                                                                                       | 1st smooth nitrile coating : impermeable to<br>oils<br>2nd nitrile foam coating : good adhesion |
|                          | Flexible reinforcements                                                                                                                                    | Increased protection from impacts and pinches                                                   |
| على                      | Reinforcement between the thumb and index finger and on the palm                                                                                           | Increased protection                                                                            |
|                          | Acrylic interior support                                                                                                                                   | Excellent comfort all day long<br>Maintains heat                                                |
| <b>1kg</b><br>50 m<br>44 | Protection against impact in the metacarpal<br>area. After an energy impact of 5J, the force<br>transmitted to the back of the hand cannot<br>exceed 4 kN. |                                                                                                 |
|                          | Available only with header card                                                                                                                            |                                                                                                 |
|                          | Very good resistance to abrasion and cutting                                                                                                               | Increased lifespan                                                                              |
|                          | Kevlar® thread stitching                                                                                                                                   | Increased lifespan                                                                              |
|                          | 8 cm cuff with Velcro closure                                                                                                                              | Perfect adjustment<br>Reduced discomfort at the wrist, during<br>prolonged use                  |
| D                        | Cut level D                                                                                                                                                |                                                                                                 |