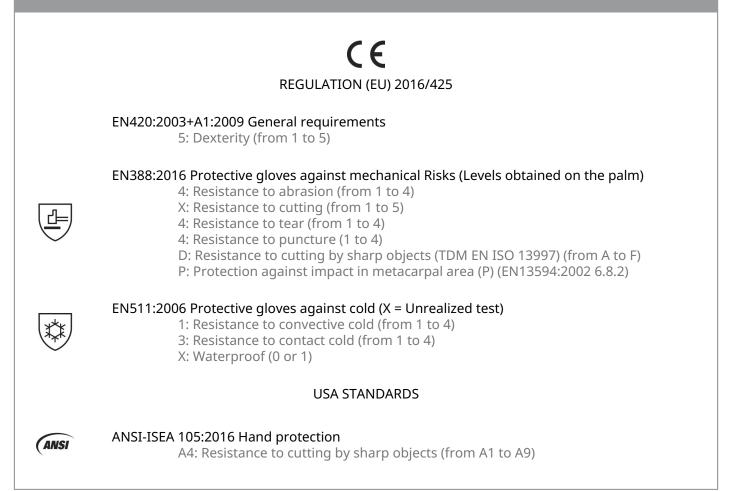

Certifications and Standards

| Item details |               |                   |      |  |  |
|--------------|---------------|-------------------|------|--|--|
| Item details | Bar code      | COLOUR            | SIZE |  |  |
| VV913JA09    | 3295249233068 | Yellow-Grey-Black | 09   |  |  |