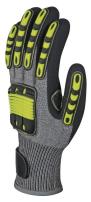

## Product specifications

High performance polyethylene support. TPR reinforcement on back and fingertips. Double smooth nitrile coating/foam nitrile on palm and fingertips. Embossed inside reinforcement on palm. Inside acrylic lining. Kevlar® thread on all the seams.

Support: High performance Polyethylene fibres. Coating: nitrile. Back reinforcement: TPR. Reinforcement on thumb/forefinger: TPR. Lining: Acrylic.

COLOUR Yellow-Grey-Black

SIZE 09

## Product Features and Benefits

| 0%<br>ILICONE<br>DMF     |                                                                                                                                                            |                                                                                                 |
|--------------------------|------------------------------------------------------------------------------------------------------------------------------------------------------------|-------------------------------------------------------------------------------------------------|
| Ŷ                        | Double nitrile coating for oily work                                                                                                                       | 1st smooth nitrile coating : impermeable to<br>oils<br>2nd nitrile foam coating : good adhesion |
|                          | Flexible reinforcements                                                                                                                                    | Increased protection from impacts and pinches                                                   |
| على                      | Reinforcement between the thumb and index finger and on the palm                                                                                           | Increased protection                                                                            |
|                          | Acrylic interior support                                                                                                                                   | Excellent comfort all day long<br>Maintains heat                                                |
| <b>1kg</b><br>50 m<br>44 | Protection against impact in the metacarpal<br>area. After an energy impact of 5J, the force<br>transmitted to the back of the hand cannot<br>exceed 4 kN. |                                                                                                 |
|                          | Available only with header card                                                                                                                            |                                                                                                 |
|                          | Very good resistance to abrasion and cutting                                                                                                               | Increased lifespan                                                                              |
|                          | Kevlar® thread stitching                                                                                                                                   | Increased lifespan                                                                              |
|                          | 8 cm cuff with Velcro closure                                                                                                                              | Perfect adjustment<br>Reduced discomfort at the wrist, during<br>prolonged use                  |
| D                        | Cut level D                                                                                                                                                |                                                                                                 |