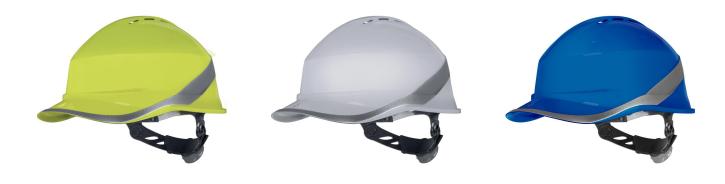

# DIAMOND VI WIND

## "BASEBALL CAP" SHAPE VENTED SAFETY HELMET - ROTOR ADJUSTMENT Model DIAM6WTRBC

### Product specifications

ABS vented safety helmet. Innovative "baseball cap" shape to improve vision when looking up. Tested in normal wearing and reverse wearing to reduce encumbrance. Polyamide cradle: 3 textile straps with 8 fixing points. Foam sweat band. Adjustable ROTOR system : head sizes 53 to 64 cm. 2 possible positions of the headband (top/low) for a better comfort.

### COLOUR

White

| Vented helmet                                                          | Breathability that allows comfortable extended wearing |  |
|------------------------------------------------------------------------|--------------------------------------------------------|--|
| Wider shell and bigger headband                                        | Suitable for all face types with improved ergonomics   |  |
| Short curved peak                                                      | Better vertical field of view for more safety          |  |
| Also certified for reverse wearing                                     | Maximum field of vision without visor                  |  |
| One-D Rotor ergonomic clamping system                                  | One-handed adjustment with or without gloves           |  |
| 2 headband settings (high / low)                                       | Universal fit                                          |  |
| Polyamide cradle : 3 fabric bands with 8<br>attachment points          | Comfort of use guaranteed                              |  |
| The Iconic helmet in construction and industry with its unique design. |                                                        |  |