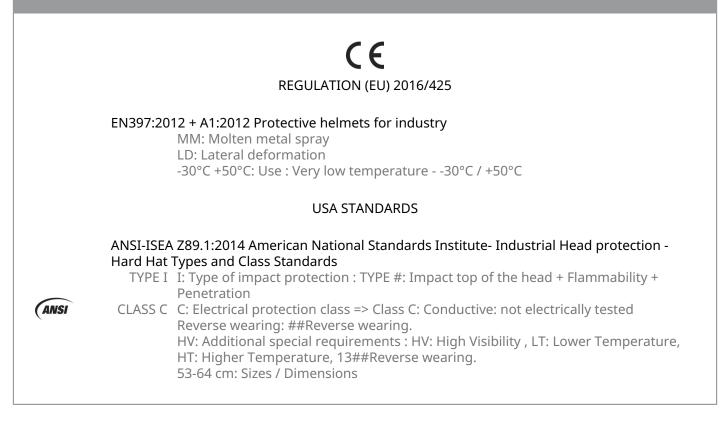

Certifications and Standards

| Item details |               |        |            |  |  |  |
|--------------|---------------|--------|------------|--|--|--|
| Item details | Bar code      | COLOUR | SIZE       |  |  |  |
| DIAM6WTRBC   | 3295249256234 | White  | Adjustable |  |  |  |
|              |               |        |            |  |  |  |