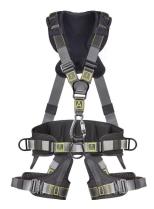

## LYNX HAR35R

FALL ARRESTER HARNESS WITH SIT HARNESS - 5 ANCHORAGE POINTS Model HAR35RPT

Product specifications

Two colour harness for rope access work, with sit harness. 2 fall arrester anchorage points (back - front). 10 adjustment buckles, including 2 automatic buckles, 4 irremovable buckles, and 2 removable buckles to adjust or remove the shoulder straps to get only a sit harness (Can only be used as a harness for positioning work). Positioning and seat belt with thermocompressed back and thighs. 120° rotation. 2 work positioning anchorage points (lateral). 1 suspension point (ventral). 1 automatic carabiner. Soft padding on shoulders and thigh straps.

Straps: Polyester. Belt: Polyamide/XPE foam.

COLOUR

Grey-Yellow

SIZE S