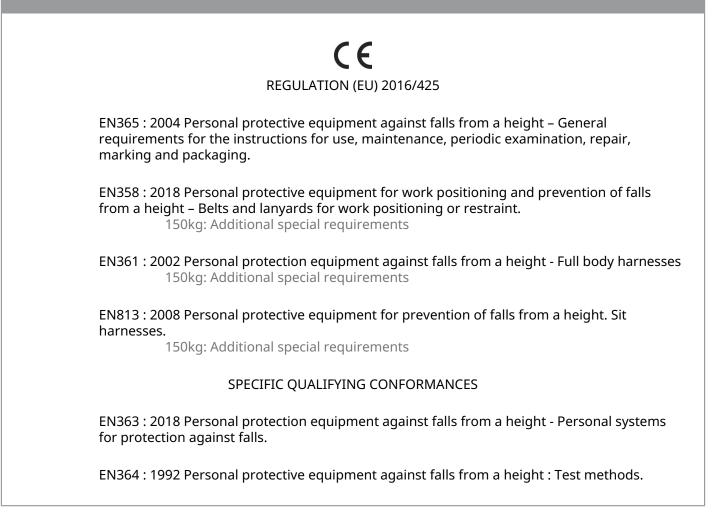

## **Product Features and Benefits**

| itioning |
|----------|
| ools     |
|          |
| rd       |
| ne tools |
|          |

Certifications and Standards

| Item details |               |             |      |
|--------------|---------------|-------------|------|
| Item details | Bar code      | COLOUR      | SIZE |
| HAR35RPT     | 3295249270216 | Grey-Yellow | S    |