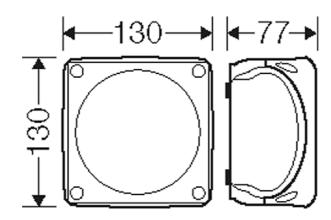

| rated insulation voltage | U <sub>i</sub> = 1000 V a.c./d.c.                                                                                                     |
|--------------------------|---------------------------------------------------------------------------------------------------------------------------------------|
| material                 | PC-GFS (polycarbonate)                                                                                                                |
| degree of protection     | IP 66 / IP 67 / IP 69 IP 67, temporary submersion IP 69, water pressure max. 100 bar, water temperature max. 80 °C, distance ≥ 0.15 m |
| mounting width           | 102 mm                                                                                                                                |
| mounting height          | 102 mm                                                                                                                                |
| max. installation depth  | 62 mm                                                                                                                                 |
|                          |                                                                                                                                       |
| width                    | 130 mm                                                                                                                                |
| width<br>height          | 130 mm<br>130 mm                                                                                                                      |
|                          |                                                                                                                                       |
| height                   | 130 mm                                                                                                                                |
| height<br>depth          | 130 mm<br>77 mm                                                                                                                       |

# **Drawings**

Dimension drawing

### **KF 0600 B**

Detail mass

Box walls