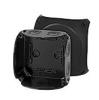

### **KF 0600 B**

- without terminals
- · with one cable entry M 25 from the rear side
- cable entries via knockouts, order ASS separately (see cable entry systems LES)
- "weatherproof" resistant to weather influences (UV due to solar radiation, protected against rainwater, temperature resistant, impact resistant, etc.)
- saltwater-proof
- "offshore applications"
- lid fasteners sealable without accessories
- · retaining strap and external brackets for wall fixing included
- colour: black, RAL 9011