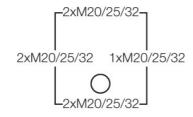

### **KF 0600 B**

- without terminals
- · with one cable entry M 25 from the rear side
- cable entries via knockouts, order ASS separately (see cable entry systems LES)
- "weatherproof" resistant to weather influences (UV due to solar radiation, protected against rainwater, temperature resistant, impact resistant, etc.)
- saltwater-proof
- "offshore applications"
- lid fasteners sealable without accessories
- · retaining strap and external brackets for wall fixing included
- colour: black, RAL 9011