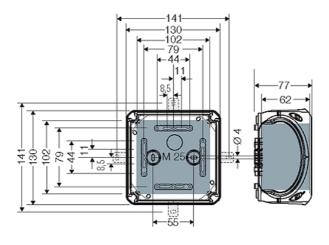

# **Drawings**

Dimension drawing

### **KF 0600 B**

Detail mass

Box walls

| rated insulation voltage | U <sub>i</sub> = 1000 V a.c./d.c.                                                                                                     |
|--------------------------|---------------------------------------------------------------------------------------------------------------------------------------|
| material                 | PC-GFS (polycarbonate)                                                                                                                |
| degree of protection     | IP 66 / IP 67 / IP 69 IP 67, temporary submersion IP 69, water pressure max. 100 bar, water temperature max. 80 °C, distance ≥ 0.15 m |
| mounting width           | 102 mm                                                                                                                                |
| mounting height          | 102 mm                                                                                                                                |
| max. installation depth  | 62 mm                                                                                                                                 |
|                          |                                                                                                                                       |
| width                    | 130 mm                                                                                                                                |
| width<br>height          | 130 mm<br>130 mm                                                                                                                      |
|                          |                                                                                                                                       |
| height                   | 130 mm                                                                                                                                |
| height<br>depth          | 130 mm<br>77 mm                                                                                                                       |