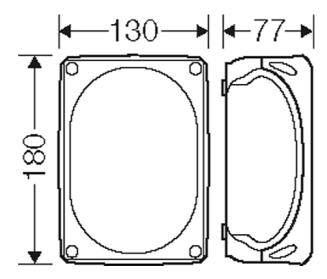

| wall thickness of the bottom part | 2,0 mm                                                                                                                                |
|-----------------------------------|---------------------------------------------------------------------------------------------------------------------------------------|
| rated insulation voltage          | U <sub>i</sub> = 1000 V a.c./d.c.                                                                                                     |
| material                          | PC-GFS (polycarbonate)                                                                                                                |
| degree of protection              | IP 66 / IP 67 / IP 69 IP 67, temporary submersion IP 69, water pressure max. 100 bar, water temperature max. 80 °C, distance ≥ 0.15 m |
| mounting width                    | 150 mm                                                                                                                                |
| mounting height                   | 97 mm                                                                                                                                 |
| max. installation depth           | 62 mm                                                                                                                                 |
| width                             | 180 mm                                                                                                                                |
| height                            | 130 mm                                                                                                                                |
| depth                             | 77 mm                                                                                                                                 |
| weight                            | 0,26 kg                                                                                                                               |
| in accordance with                | IEC 60670-22                                                                                                                          |
| in accordance with                | DNV GL - Certificate No: TAE00000EE                                                                                                   |
|                                   |                                                                                                                                       |

### **Drawings**

## **KF 1000 C**

Detail mass

Box walls