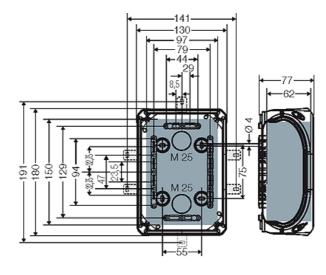

### **Drawings**

## **KF 1000 C**

Detail mass

Box walls

| wall thickness of the bottom part | 2,0 mm                                                                                                                                |
|-----------------------------------|---------------------------------------------------------------------------------------------------------------------------------------|
| rated insulation voltage          | U <sub>i</sub> = 1000 V a.c./d.c.                                                                                                     |
| material                          | PC-GFS (polycarbonate)                                                                                                                |
| degree of protection              | IP 66 / IP 67 / IP 69 IP 67, temporary submersion IP 69, water pressure max. 100 bar, water temperature max. 80 °C, distance ≥ 0.15 m |
| mounting width                    | 150 mm                                                                                                                                |
| mounting height                   | 97 mm                                                                                                                                 |
| max. installation depth           | 62 mm                                                                                                                                 |
| width                             | 180 mm                                                                                                                                |
| height                            | 130 mm                                                                                                                                |
| depth                             | 77 mm                                                                                                                                 |
| weight                            | 0,26 kg                                                                                                                               |
| in accordance with                | IEC 60670-22                                                                                                                          |
| in accordance with                | DNV GL - Certificate No: TAE00000EE                                                                                                   |
|                                   |                                                                                                                                       |