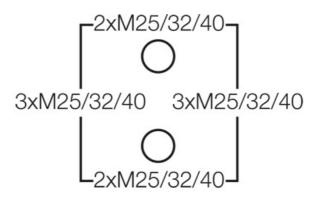

#### **KF 1600 B**

- without terminals
- with two cable entries M 32 from the rear side
- cable entries via knockouts, order ASS separately (see cable entry systems LES)
- "weatherproof" resistant to weather influences (UV due to solar radiation, protected against rainwater, temperature resistant, impact resistant, etc.)
- saltwater-proof
- "offshore applications"
- lid fasteners sealable without accessories
- · external brackets for wall fixing included
- colour: black, RAL 9011