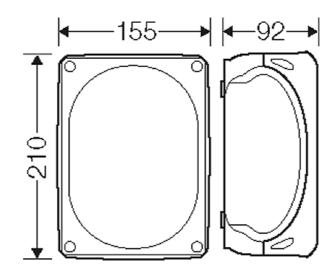

| rated insulation voltage | $U_i = 1000 \text{ V a.c./d.c.}$                                                                                                      |
|--------------------------|---------------------------------------------------------------------------------------------------------------------------------------|
| material                 | PC-GFS (polycarbonate)                                                                                                                |
| degree of protection     | IP 66 / IP 67 / IP 69 IP 67, temporary submersion IP 69, water pressure max. 100 bar, water temperature max. 80 °C, distance ≥ 0.15 m |
| mounting width           | 175 mm                                                                                                                                |
| mounting height          | 120 mm                                                                                                                                |
| max. installation depth  | 76 mm                                                                                                                                 |
| width                    | 210 mm                                                                                                                                |
| height                   | 155 mm                                                                                                                                |
| depth                    | 92 mm                                                                                                                                 |
| weight                   | 0,404 kg                                                                                                                              |
| in accordance with       | IEC 60670-22                                                                                                                          |
| in accordance with       | DNV GL - Certificate No: TAE00000EE                                                                                                   |

#### **Drawings**