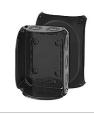

#### **KF 1600 B**

- without terminals
- with two cable entries M 32 from the rear side
- cable entries via knockouts, order ASS separately (see cable entry systems LES)
- "weatherproof" resistant to weather influences (UV due to solar radiation, protected against rainwater, temperature resistant, impact resistant, etc.)
- saltwater-proof
- "offshore applications"
- lid fasteners sealable without accessories
- · external brackets for wall fixing included
- colour: black, RAL 9011