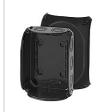

#### **KF 1600 B**

- without terminals
- with two cable entries M 32 from the rear side
- cable entries via knockouts, order ASS separately (see cable entry systems LES)
- "weatherproof" resistant to weather influences (UV due to solar radiation, protected against rainwater, temperature resistant, impact resistant, etc.)
- saltwater-proof
- "offshore applications"
- lid fasteners sealable without accessories
- · external brackets for wall fixing included
- colour: black, RAL 9011

#### KF 1600 B

Page 2 of 3

Detail mass

Box walls