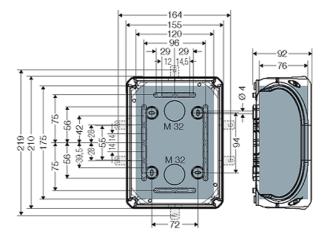

| rated insulation voltage | $U_i = 1000 \text{ V a.c./d.c.}$                                                                                                      |
|--------------------------|---------------------------------------------------------------------------------------------------------------------------------------|
| material                 | PC-GFS (polycarbonate)                                                                                                                |
| degree of protection     | IP 66 / IP 67 / IP 69 IP 67, temporary submersion IP 69, water pressure max. 100 bar, water temperature max. 80 °C, distance ≥ 0.15 m |
| mounting width           | 175 mm                                                                                                                                |
| mounting height          | 120 mm                                                                                                                                |
| max. installation depth  | 76 mm                                                                                                                                 |
| width                    | 210 mm                                                                                                                                |
| height                   | 155 mm                                                                                                                                |
| depth                    | 92 mm                                                                                                                                 |
| weight                   | 0,404 kg                                                                                                                              |
| in accordance with       | IEC 60670-22                                                                                                                          |
| in accordance with       | DNV GL - Certificate No: TAE00000EE                                                                                                   |

#### **Drawings**

#### KF 1600 B

Page 2 of 3

Detail mass

Box walls