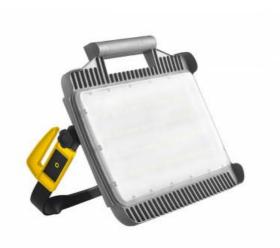

## MAGNUM FUTURE LITE 32W II KL. OCHR. UNI-SCHUKO

#### **WORKPLACE FLOODLIGHTS**

LED | | IP54 | IK10

#### **CHARACTERISTICS**

Compact and light LED floodlight for professional use. It provides uniform and stable directional lighting. Luminaire made of impact-resistant polipropylene (PP). Anti-glare diffuser made od polycarbonate (PC) transmits up to 80% of the light emitted by the diodes. It is equipped with a multi-position arm with a tilt lock of the housing, handles for cable winding and an ergonomic carrying handle.

#### **APPLICATION**

The luminaire will provide precise illumination of the workplace.