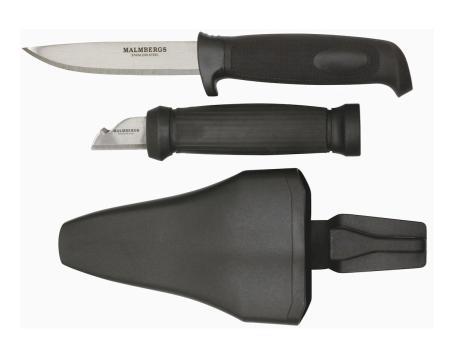

## Knife set with double sheath, Stainless steel

Item: 9916042

## Product information

Perfect set for the electrician with both craftman's knife and electrician's knife. Both knives have rubber handles and blade made of stainless steel. With guard on the craftman's knife and sheath moulded in one piece for belt clip or knife button. The electrician's knife has double sided wire stripping notch for both right-handed and left-handed users.

## **Specifications**

| Blade thickness | 2.5 mm/2.0 mm |
|-----------------|---------------|
| Total length    | 220 mm/155 mm |
| Blade length    | 100 mm/30 mm  |