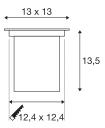

## **TECHNICAL DATA**

| Item no.:                 | 229374                 |
|---------------------------|------------------------|
| Socket                    | GU10                   |
| Lamp                      | QPAR51                 |
| Number of sockets         | 1                      |
| Lamps included            | No                     |
| Primary nominal voltage   | 220-240V ~50/60Hz mA/V |
| Tilt range                | 30 °                   |
| Horizontal rotation range | 90 °                   |
| Length                    | 13 cm                  |
| Width                     | 13 cm                  |
| Depth                     | 12 cm                  |
| Installation length       | 12.4 cm                |
| Installation width        | 12.4 cm                |
| Installation depth        | 13.5 cm                |
| Net weight                | 1.054 kg               |
| Gross weight              | 1.417 kg               |
| IP Code                   | IP 67                  |
| Safety class              | I                      |
| Impact resistance class   | IK08                   |
| Impact resistance         | 5 Joule                |
| Assembly                  | Recessed               |
| Assembly details          | Ground                 |
|                           |                        |