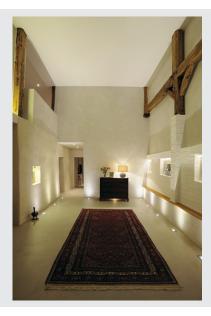

## DASAR 70

outdoor inground fitting, QPAR51, IP67, square, stainless steel 304, max. 35W

The accessible high-voltage inground light DASAR SQUARE GU10 impresses with its stainless steel screen and glass cover in a partial satin finish. Thanks to the rotatable and pivoting GU10 fitting, you can direct the light cone flexibly. And thanks to its IP 67 protection class, it is optimally suited for outdoor areas. Then there is the high-quality housing made of 316 stainless steel and glass. Experience the outdoor lights in action and convince yourself of an all-round successful lighting experience.