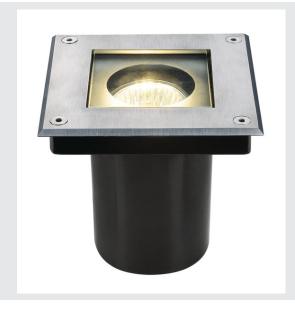

## DASAR 70

outdoor inground fitting, QPAR51, IP67, square, stainless steel 304, max. 35W

The accessible high-voltage inground light DASAR SQUARE GU10 impresses with its stainless steel screen and glass cover in a partial satin finish. Thanks to the rotatable and pivoting GU10 fitting, you can direct the light cone flexibly. And thanks to its IP 67 protection class, it is optimally suited for outdoor areas. Then there is the high-quality housing made of 316 stainless steel and glass. Experience the outdoor lights in action and convince yourself of an all-round successful lighting experience.

## **TECHNICAL DATA**

| Item no.:                 | 229374                 |
|---------------------------|------------------------|
| Socket                    | GU10                   |
| Lamp                      | QPAR51                 |
| Number of sockets         | 1                      |
| Lamps included            | No                     |
| Primary nominal voltage   | 220-240V ~50/60Hz mA/V |
| Tilt range                | 30 °                   |
| Horizontal rotation range | 90 °                   |
| Length                    | 13 cm                  |
| Width                     | 13 cm                  |
| Depth                     | 12 cm                  |
| Installation length       | 12.4 cm                |
| Installation width        | 12.4 cm                |
| Installation depth        | 13.5 cm                |
| Net weight                | 1.054 kg               |
| Gross weight              | 1.417 kg               |
| IP Code                   | IP 67                  |
| Safety class              | I                      |
| Impact resistance class   | IK08                   |
| Impact resistance         | 5 Joule                |
| Assembly                  | Recessed               |
| Assembly details          | Ground                 |
|                           |                        |