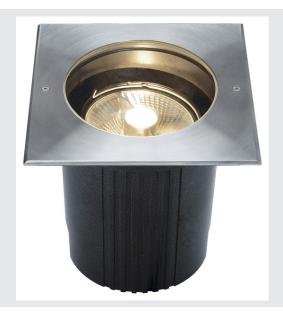

## **DASAR 215**

outdoor inground fitting, QPAR111, IP67, square, stainless steel 316, max. 75W

DASAR ES111 inground light is the accessible high-voltage inground light from SLV that impresses with its stainless steel screen and glass cover in a partial satin finish. Its IP 67 protection class makes it ideal for outdoor use. The rotatable and pivoting GU10 fitting allows flexible alignment of the light cone. Then there is the high-quality housing made of 316 stainless steel and glass. Experience the outdoor lights in action and convince yourself of an all-round successful lighting experience.

## **TECHNICAL DATA**

| Item no.:               | 229234                 |
|-------------------------|------------------------|
| Socket                  | GU10                   |
| Lamp                    | QPAR111                |
| Number of sockets       | 1                      |
| Lamps included          | No                     |
| Primary nominal voltage | 220-240V ~50/60Hz mA/V |
| Length                  | 21.5 cm                |
| Width                   | 21.5 cm                |
| Depth                   | 16 cm                  |
| Installation diameter   | 20 cm                  |
| Installation depth      | 18 cm                  |
| Net weight              | 3.273 kg               |
| Gross weight            | 3.912 kg               |
| IP Code                 | IP 67                  |
| Safety class            | I                      |
| Impact resistance class | IK08                   |
| Impact resistance       | 5 Joule                |
| Assembly                | Recessed               |
| Assembly details        | Ground                 |
| Wattage                 | 75 W                   |
| Color                   | stainless steel        |
| Mechanical loading      | 2 t                    |
|                         |                        |