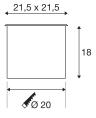

## **TECHNICAL DATA**

| Item no.:               | 229234                 |
|-------------------------|------------------------|
| Socket                  | GU10                   |
| Lamp                    | QPAR111                |
| Number of sockets       | 1                      |
| Lamps included          | No                     |
| Primary nominal voltage | 220-240V ~50/60Hz mA/V |
| Length                  | 21.5 cm                |
| Width                   | 21.5 cm                |
| Depth                   | 16 cm                  |
| Installation diameter   | 20 cm                  |
| Installation depth      | 18 cm                  |
| Net weight              | 3.273 kg               |
| Gross weight            | 3.912 kg               |
| IP Code                 | IP 67                  |
| Safety class            | I                      |
| Impact resistance class | IK08                   |
| Impact resistance       | 5 Joule                |
| Assembly                | Recessed               |
| Assembly details        | Ground                 |
| Wattage                 | 75 W                   |
| Color                   | stainless steel        |
| Mechanical loading      | 2 t                    |
|                         |                        |