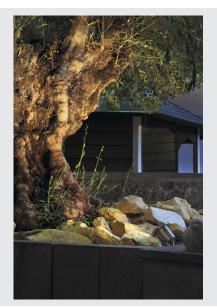

## outdoor spot, QR-C51, IP67, stainless steel 304, max. 35W

The mobile spotlights of the NAUTILUS family are the Plug & Play best-sellers from SLV, which have enhanced a countless number of commercial and private outdoor areas for many years. The reasons are obvious: Uncompromising quality with regard to durability and flexibility. Be it harsh winter nights or warm summer evenings, a NAUTI-LUS outdoor fitting will adorn the garden with unmatched ambience and illuminating effects. Regardless of whether you illuminate your flowers, trees or water features with Nautilus. The NAUTILUS family has a wide range of versions with different models, designs and colours, with a plug or an open cable end, with an installation plate or an earth spike. With versions with a GU10 socket, please note the maximum dimensions and Wattages for the lamp that is going to be used (not included in scope of supply). When are you going to let yourself be impressed with the wide range of advantages of the SLV classic?