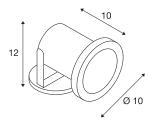

## **TECHNICAL DATA**

| Item no.:               | 229090              |
|-------------------------|---------------------|
| Socket                  | GX5,3               |
| Lamp                    | QR-C51              |
| Number of sockets       | 1                   |
| Lamps included          | No                  |
| Primary nominal voltage | 12V ~50Hz mA/V      |
| Tiltrange               | 180 °               |
| Height                  | 12.5 cm             |
| Diameter                | 10 cm               |
| Net weight              | 0.881 kg            |
| Gross weight            | 0.958 kg            |
| IP Code                 | IP 67               |
| Safety class            | 111                 |
| Impact resistance class | IK03                |
| Assembly                | Surface             |
| Assembly details        | Ceiling,Ground,Wall |
| Wattage                 | 35 W                |
| Color                   | stainless steel     |
| BIG WHITE Page          | 595                 |
|                         |                     |