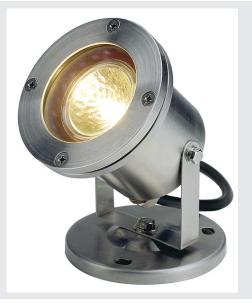

## outdoor spot, QR-C51, IP67, stainless steel 304, max. 35W

The mobile spotlights of the NAUTILUS family are the Plug & Play best-sellers from SLV, which have enhanced a countless number of commercial and private outdoor areas for many years. The reasons are obvious: Uncompromising quality with regard to durability and flexibility. Be it harsh winter nights or warm summer evenings, a NAUTI-LUS outdoor fitting will adorn the garden with unmatched ambience and illuminating effects. Regardless of whether you illuminate your flowers, trees or water features with Nautilus. The NAUTILUS family has a wide range of versions with different models, designs and colours, with a plug or an open cable end, with an installation plate or an earth spike. With versions with a GU10 socket, please note the maximum dimensions and Wattages for the lamp that is going to be used (not included in scope of supply). When are you going to let yourself be impressed with the wide range of advantages of the SLV classic?

## **TECHNICAL DATA**

| Item no.:               | 229090              |
|-------------------------|---------------------|
| Socket                  | GX5,3               |
| Lamp                    | QR-C51              |
| Number of sockets       | 1                   |
| Lamps included          | No                  |
| Primary nominal voltage | 12V ~50Hz mA/V      |
| Tiltrange               | 180 °               |
| Height                  | 12.5 cm             |
| Diameter                | 10 cm               |
| Net weight              | 0.881 kg            |
| Gross weight            | 0.958 kg            |
| IP Code                 | IP 67               |
| Safety class            | 111                 |
| Impact resistance class | IK03                |
| Assembly                | Surface             |
| Assembly details        | Ceiling,Ground,Wall |
| Wattage                 | 35 W                |
| Color                   | stainless steel     |
| BIG WHITE Page          | 595                 |
|                         |                     |