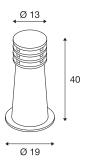

## **TECHNICAL DATA**

| Item no.:               | 229020                 |
|-------------------------|------------------------|
| Socket                  | E27                    |
| Number of sockets       | 1                      |
| Primary nominal voltage | 220-240V ~50/60Hz mA/V |
| Height                  | 40 cm                  |
| Diameter                | 19 cm                  |
| Net weight              | 8.098 kg               |
| Gross weight            | 8.8 kg                 |
| IP Code                 | IP 55                  |
| Safety class            | Ш                      |
| Assembly                | Surface                |
| Assembly details        | Ground                 |
| Wattage                 | 11 W                   |
| Color                   | rust                   |
| BIG WHITE Page          | 533                    |