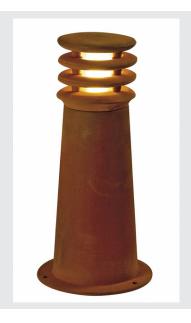

## **RUSTY 40**

outdoor floor stand, TC-DSE, IP55, round, rusted steel,  $\emptyset/H$  19/40 cm, max. 11W

The direct radiating floor stands of the RUSTY series convince by their exceptional rust look. This is achieved by a special chemical treatment of the FeCSi steel used, which produces a controlled rust layer on the surface, which protects the actual material from further corrosion. This makes the luminaires unique pieces and an absolutely special feature wherever they are installed. With protection class IP55, they are suitable for outdoor use. As an option an earth spike as well as a connection box for safe electrical connection are available within the bollard. The electrical connection of the versions available is made to the 230V mains supply.