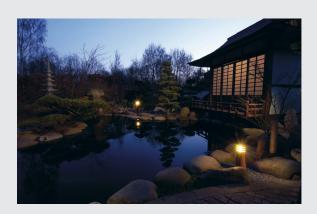

## **RUSTY 40**

outdoor floor stand, TC-DSE, IP55, round, rusted steel,  $\emptyset/H$  19/40 cm, max. 11W

The direct radiating floor stands of the RUSTY series convince by their exceptional rust look. This is achieved by a special chemical treatment of the FeCSi steel used, which produces a controlled rust layer on the surface, which protects the actual material from further corrosion. This makes the luminaires unique pieces and an absolutely special feature wherever they are installed. With protection class IP55, they are suitable for outdoor use. As an option an earth spike as well as a connection box for safe electrical connection are available within the bollard. The electrical connection of the versions available is made to the 230V mains supply.