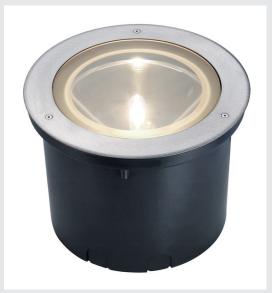

## outdoor inground fitting, HIT, IP67, round, stainless steel 304, max. 70W

The walkable recessed ground luminaire with a round stainless steel cover and partially frosted glass is equipped with an adjustable G12 socket and a suitable ballast making it compatible with discharge lamps. Rated IP67, DA-SAR is suitable for outdoor use. The electrical connection is made directly to 230V mains supply. For simplified mounting, a suitable installation housing is included offering through-wiring possibility.