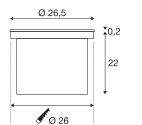

## **TECHNICAL DATA**

| Item no.:               | 228240                 |
|-------------------------|------------------------|
| Socket                  | G12                    |
| Lamp                    | HIT-CE                 |
| Number of sockets       | 1                      |
| Lamps included          | No                     |
| Primary nominal voltage | 220-240V ~50/60Hz mA/V |
| Tilt range              | 15 °                   |
| Diameter                | 26.5 cm                |
| Depth                   | 20 cm                  |
| Installation diameter   | 26 cm                  |
| Installation depth      | 22 cm                  |
| Net weight              | 5.141 kg               |
| Gross weight            | 5.758 kg               |
| IP Code                 | IP 67                  |
| Safety class            | 1                      |
| Assembly                | Recessed               |
| Assembly details        | Ground                 |
| Wattage                 | 70 W                   |
| Mechanical loading      | 5 t                    |
|                         |                        |