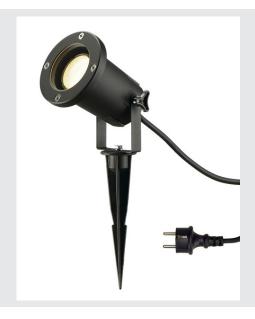

## **NAUTILUS SPIKE**

outdoor spike luminaire, QPAR51, IP65, black, max. 11W, incl. 1.5m cable with plug

The mobile spotlights of the NAUTILUS family are the Plug & Play best-sellers from SLV, which have enhanced a countless number of commercial and private outdoor areas for many years. The reasons are obvious: Uncompromising quality with regard to durability and flexibility. Be it harsh winter nights or warm summer evenings, a NAUTI-LUS outdoor fitting will adorn the garden with unmatched ambience and illuminating effects. Regardless of whether you illuminate your flowers, trees or water features with Nautilus. The NAUTILUS family has a wide range of versions with different models, designs and colours, with a plug or an open cable end, with an installation plate or an earth spike. With versions with a GU10 socket, please note the maximum dimensions and Wattages for the lamp that is going to be used (not included in scope of supply). When are you going to let yourself be impressed with the wide range of advantages of the SLV classic?

## **TECHNICAL DATA**

| Item no.:               | 227410                 |
|-------------------------|------------------------|
| Socket                  | GU10                   |
| Lamp                    | LED GU10 51mm          |
| Number of sockets       | 1                      |
| Lamps included          | No                     |
| Primary nominal voltage | 220-240V ~50/60Hz mA/V |
| Tilt range              | 180 °                  |
| Length                  | 13 cm                  |
| Length of earth spike   | 17.5 cm                |
| Diameter                | 9.5 cm                 |
| Net weight              | 0.584 kg               |
| Gross weight            | 0.647 kg               |
| IP Code                 | IP 44 / IP 65          |
| Safety class            | I                      |
| Impact resistance class | IK06                   |
| Impact resistance       | 1 Joule                |
| Assembly                | Surface                |
| Assembly details        | Ground                 |
| Wattage                 | 11 W                   |
| Color                   | black                  |
| BIG WHITE Page          | 593                    |
|                         | •                      |