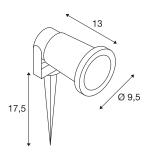

## **TECHNICAL DATA**

| Item no.:               | 227410                 |
|-------------------------|------------------------|
| Socket                  | GU10                   |
| Lamp                    | LED GU10 51mm          |
| Number of sockets       | 1                      |
| Lamps included          | No                     |
| Primary nominal voltage | 220-240V ~50/60Hz mA/V |
| Tilt range              | 180 °                  |
| Length                  | 13 cm                  |
| Length of earth spike   | 17.5 cm                |
| Diameter                | 9.5 cm                 |
| Net weight              | 0.584 kg               |
| Gross weight            | 0.647 kg               |
| IP Code                 | IP 44 / IP 65          |
| Safety class            | I                      |
| Impact resistance class | IK06                   |
| Impact resistance       | 1 Joule                |
| Assembly                | Surface                |
| Assembly details        | Ground                 |
| Wattage                 | 11 W                   |
| Color                   | black                  |
| BIG WHITE Page          | 593                    |
|                         | •                      |