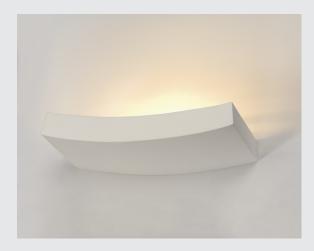

## wall light, white plaster, QT-DE12, max. 100 W

The PLASTRA 102 CURVE plaster light is a highly individual wall light with a pure, clear form. Designed for the use of R7s halogen bars it is ready for direct connection to 230V mains supply. The sandpaper included as part of the delivery is used to clean the surfaces. After priming, the luminaire can be painted with wall paint as desired.