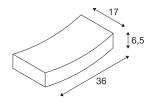

## **TECHNICAL DATA**

| Item no.:               | 148012                 |
|-------------------------|------------------------|
| Socket                  | R7s 78mm               |
| Lamp                    | QT-DE12                |
| Number of sockets       | 1                      |
| Lamps included          | No                     |
| Primary nominal voltage | 220-240V ~50/60Hz mA/V |
| Width                   | 36 cm                  |
| Height                  | 6.5 cm                 |
| Depth                   | 17 cm                  |
| Net weight              | 2.705 kg               |
| Gross weight            | 3.321 kg               |
| IP Code                 | IP 20                  |
| Safety class            | 1                      |
| Assembly                | Surface                |
| Assembly details        | Wall                   |
| Wattage                 | 100 W                  |
| Color                   | white                  |
| BIG WHITE Page          | 194                    |
|                         |                        |