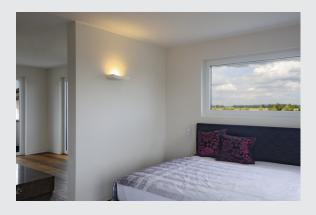

## wall light, white plaster, QT-DE12, max. 100 W

The PLASTRA 102 CURVE plaster light is a highly individual wall light with a pure, clear form. Designed for the use of R7s halogen bars it is ready for direct connection to 230V mains supply. The sandpaper included as part of the delivery is used to clean the surfaces. After priming, the luminaire can be painted with wall paint as desired.