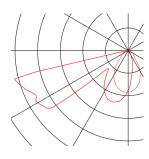

## **TECHNICAL DATA**

| Item no.:                                | 111292      |
|------------------------------------------|-------------|
| Secondary power / secondary volta-<br>ge | 350mA       |
| Width                                    | 9 cm        |
| Height                                   | 9 cm        |
| Depth                                    | 4 cm        |
| Installation length                      | 8.1 cm      |
| Installation width                       | 6.9 cm      |
| Installation depth                       | 4.5 cm      |
| Net weight                               | 0.14 kg     |
| Gross weight                             | 0.198 kg    |
| IP Code                                  | IP 20       |
| Safety class                             | 111         |
| Assembly                                 | Recessed    |
| Assembly details                         | Wall        |
| Wattage                                  | 1 W         |
| Lumen                                    | 60 lm       |
| Colour temperature                       | 3000 Kelvin |
| Color                                    | grey        |
| CRI                                      | 90          |
| LXXBXX data                              | L70B50      |
| Service life                             | 30000 h     |
| BIG WHITE Page                           | 408         |
|                                          | <u> </u>    |