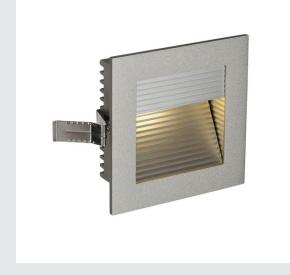

## recessed fitting, LED, 3000K, square, silver-grey, incl. leaf springs

With our FRAME series we offer you a lighting solution for recessed wall and ceiling installation with minimum space requirements. The LED version is equipped with a durable diode and available in either pure white or warm white light colour. To operate, the FRAME CURVE needs a suitable constant current driver rated at 350mA. The optional accessory includes a connector strip for simplified wiring in addition to the mounting box and flush-mount frame. This luminaire contains built-in LED lamps.

## **TECHNICAL DATA**

| Item no.:                                | 111292      |
|------------------------------------------|-------------|
| Secondary power / secondary volta-<br>ge | 350mA       |
| Width                                    | 9 cm        |
| Height                                   | 9 cm        |
| Depth                                    | 4 cm        |
| Installation length                      | 8.1 cm      |
| Installation width                       | 6.9 cm      |
| Installation depth                       | 4.5 cm      |
| Net weight                               | 0.14 kg     |
| Gross weight                             | 0.198 kg    |
| IP Code                                  | IP 20       |
| Safety class                             | 111         |
| Assembly                                 | Recessed    |
| Assembly details                         | Wall        |
| Wattage                                  | 1 W         |
| Lumen                                    | 60 lm       |
| Colour temperature                       | 3000 Kelvin |
| Color                                    | grey        |
| CRI                                      | 90          |
| LXXBXX data                              | L70B50      |
| Service life                             | 30000 h     |
| BIG WHITE Page                           | 408         |
|                                          | <u> </u>    |