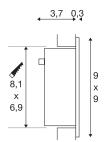

## **TECHNICAL DATA**

| Item no.:                                | 111292      |
|------------------------------------------|-------------|
| Secondary power / secondary volta-<br>ge | 350mA       |
| Width                                    | 9 cm        |
| Height                                   | 9 cm        |
| Depth                                    | 4 cm        |
| Installation length                      | 8.1 cm      |
| Installation width                       | 6.9 cm      |
| Installation depth                       | 4.5 cm      |
| Net weight                               | 0.14 kg     |
| Gross weight                             | 0.198 kg    |
| IP Code                                  | IP 20       |
| Safety class                             | 111         |
| Assembly                                 | Recessed    |
| Assembly details                         | Wall        |
| Wattage                                  | 1 W         |
| Lumen                                    | 60 lm       |
| Colour temperature                       | 3000 Kelvin |
| Color                                    | grey        |
| CRI                                      | 90          |
| LXXBXX data                              | L70B50      |
| Service life                             | 30000 h     |
| BIG WHITE Page                           | 408         |
|                                          | <u> </u>    |