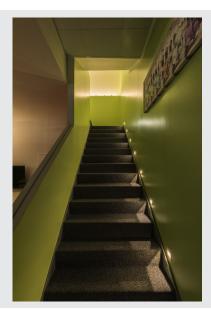

## recessed fitting, LED, 3000K, square, silver-grey, incl. leaf springs

With our FRAME series we offer you a lighting solution for recessed wall and ceiling installation with minimum space requirements. The LED version is equipped with a durable diode and available in either pure white or warm white light colour. To operate, the FRAME CURVE needs a suitable constant current driver rated at 350mA. The optional accessory includes a connector strip for simplified wiring in addition to the mounting box and flush-mount frame. This luminaire contains built-in LED lamps.