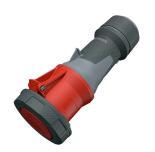

## **Connector PowerTOP® Xtra**

Part no. 14212

- screw terminals
- with rubberised grip area
- frame terminals
- X-CONTACT®
- cable gland and sealing strain relief and protection against kinking
- enclosure with thread lock
- two safety slides
- products with pilot contact on request