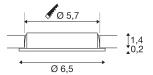

## **TECHNICAL DATA**

| Item no.:               | 112222       |
|-------------------------|--------------|
| Primary nominal voltage | 12V mA/V     |
| Height                  | 1.6 cm       |
| Diameter                | 6.5 cm       |
| Installation diameter   | 5.7 cm       |
| Installation depth      | 1.4 cm       |
| Net weight              | 0.114 kg     |
| Gross weight            | 0.138 kg     |
| IP Code                 | IP 20        |
| Safety class            | III          |
| Assembly                | Recessed     |
| Assembly details        | Ceiling,Wall |
| Lumen                   | 170 lm       |
| Colour temperature      | 3000 Kelvin  |
| Beam angle              | 90 °         |
| Color                   | chrome       |
| CRI                     | 80           |
| LXXBXX data             | L70B50       |
| Service life            | 60000 h      |
| BIG WHITE Page          | 394          |