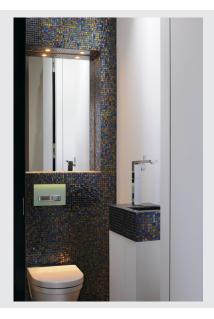

## **DL 126**

recessed fitting, LED SMD, 3000K, round, chrome, ma-x. 3W, incl. leaf springs

The DL 126 recessed fitting impresses with its low height and it is therefore ideal for use with low installation depths. The six long-life SMD LEDs with a total power output of 3W ensure that you have the necessary level of illumination. The recessed fitting is available with a shutter coloured white, chrome and brushed metal. A suitable 12V direct current power supply is needed for operation. This luminaire contains built-in warm-white LED lamps.