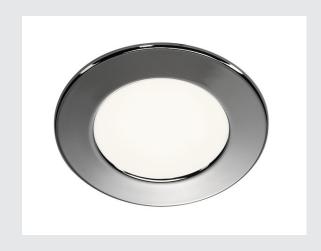

## **DL 126**

recessed fitting, LED SMD, 3000K, round, chrome, ma-x. 3W, incl. leaf springs

The DL 126 recessed fitting impresses with its low height and it is therefore ideal for use with low installation depths. The six long-life SMD LEDs with a total power output of 3W ensure that you have the necessary level of illumination. The recessed fitting is available with a shutter coloured white, chrome and brushed metal. A suitable 12V direct current power supply is needed for operation. This luminaire contains built-in warm-white LED lamps.

## **TECHNICAL DATA**

| Item no.:               | 112222       |
|-------------------------|--------------|
| Primary nominal voltage | 12V mA/V     |
| Height                  | 1.6 cm       |
| Diameter                | 6.5 cm       |
| Installation diameter   | 5.7 cm       |
| Installation depth      | 1.4 cm       |
| Net weight              | 0.114 kg     |
| Gross weight            | 0.138 kg     |
| IP Code                 | IP 20        |
| Safety class            | III          |
| Assembly                | Recessed     |
| Assembly details        | Ceiling,Wall |
| Lumen                   | 170 lm       |
| Colour temperature      | 3000 Kelvin  |
| Beam angle              | 90 °         |
| Color                   | chrome       |
| CRI                     | 80           |
| LXXBXX data             | L70B50       |
| Service life            | 60000 h      |
| BIG WHITE Page          | 394          |