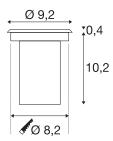

## **TECHNICAL DATA**

| Item no.:               | 233500          |
|-------------------------|-----------------|
| Primary nominal voltage | 12-24V mA/V     |
| Diameter                | 9.2 cm          |
| Depth                   | 6 cm            |
| Installation diameter   | 8.2 cm          |
| Installation depth      | 10.2 cm         |
| Net weight              | 0.6 kg          |
| Gross weight            | 0.692 kg        |
| IP Code                 | IP 67           |
| Safety class            | 111             |
| Impact resistance class | IK08            |
| Impact resistance       | 5 Joule         |
| Assembly                | Recessed        |
| Assembly details        | Ground          |
| Wattage                 | 6.5 W           |
| Lumen                   | 520 lm          |
| Colour temperature      | 3000 Kelvin     |
| Beam angle              | 40 °            |
| Color                   | stainless steel |
| CRI                     | 80              |
| LXXBXX data             | L70B50          |
| Service life            | 25000 h         |
|                         |                 |