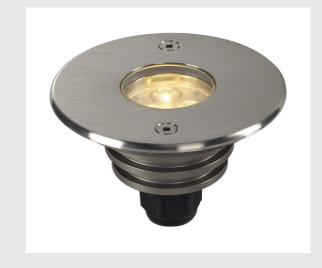

## LV, LED outdoor inground fitting, LED, 3000K, IP67, round, bezel brushed stainless steel, 12-25V, 6.5W

The high-voltage DASAR LED LV inground light is accessible and impresses with its stainless steel screen and glass cover in a partial satin finish. Its IP 67 protection class makes it ideal for outdoor use. The rotatable and pivoting GU-10 fitting allows individual alignment of the light cone. The outdoor inground light LED creates an exciting lighting atmosphere and convinces with a long LED lifespan of 25,000 hours. When will you test out the benefits of SLV's impressive outdoor lights?

## **TECHNICAL DATA**

| Item no.:               | 233500          |
|-------------------------|-----------------|
| Primary nominal voltage | 12-24V mA/V     |
| Diameter                | 9.2 cm          |
| Depth                   | 6 cm            |
| Installation diameter   | 8.2 cm          |
| Installation depth      | 10.2 cm         |
| Net weight              | 0.6 kg          |
| Gross weight            | 0.692 kg        |
| IP Code                 | IP 67           |
| Safety class            | 111             |
| Impact resistance class | IK08            |
| Impact resistance       | 5 Joule         |
| Assembly                | Recessed        |
| Assembly details        | Ground          |
| Wattage                 | 6.5 W           |
| Lumen                   | 520 lm          |
| Colour temperature      | 3000 Kelvin     |
| Beam angle              | 40 °            |
| Color                   | stainless steel |
| CRI                     | 80              |
| LXXBXX data             | L70B50          |
| Service life            | 25000 h         |
|                         |                 |