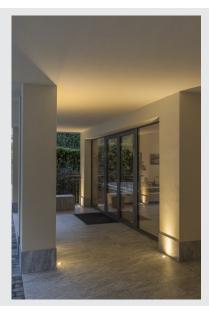

## LV, LED outdoor inground fitting, LED, 3000K, IP67, round, bezel brushed stainless steel, 12-25V, 6.5W

The high-voltage DASAR LED LV inground light is accessible and impresses with its stainless steel screen and glass cover in a partial satin finish. Its IP 67 protection class makes it ideal for outdoor use. The rotatable and pivoting GU-10 fitting allows individual alignment of the light cone. The outdoor inground light LED creates an exciting lighting atmosphere and convinces with a long LED lifespan of 25,000 hours. When will you test out the benefits of SLV's impressive outdoor lights?