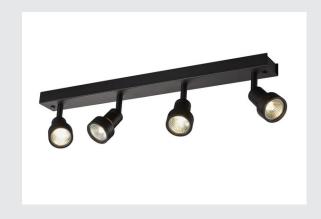

## **PURICW**

Indoor surface-mounted wall and ceiling light, quad, QPAR51, black, 4x50W

The wall and ceiling light of the PURI series, whereby one to four rotating and swivelling lamp heads are fitted to the ceiling plate of the luminaire. The luminaire is made of aluminium and, thanks to the GU10 socket, is suitable for both halogen and LED lamps. A lamp is included to place on the lamp for halogen lamps with 5cm diameter. The electrical connection of the luminaire, which comes in various colours, is made directly to the 230V mains supply.