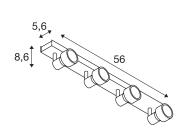

## **TECHNICAL DATA**

| Item no.:                 | 1002029                |
|---------------------------|------------------------|
| Socket                    | GU10                   |
| Lamp                      | QPAR51                 |
| Number of sockets         | 4                      |
| Lamps included            | No                     |
| Primary nominal voltage   | 220-240V ~50/60Hz mA/V |
| Tilt range                | 85 °                   |
| Horizontal rotation range | 350 °                  |
| Length                    | 56 cm                  |
| Width                     | 5.6 cm                 |
| Height                    | 8.6 cm                 |
| Net weight                | 1.273 kg               |
| Gross weight              | 1.591 kg               |
| IP Code                   | IP 20                  |
| Safety class              | I                      |
| Assembly                  | Surface                |
| Assembly details          | Ceiling, Wall          |
| Wattage                   | 50 W                   |
| Color                     | black                  |
| BIG WHITE Page            | 312                    |
|                           | •                      |