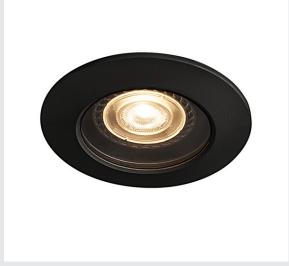

## VARU QPAR51 DL

## outdoor recessed ceiling light, black, IP20/65

The innovative VARU recessed light offers an impressive IP65 protection rating. These downlights are, therefore, suitable for use outdoors or in wet rooms. The VARU range is available in several colours and with a powerful, warm white LED or GU10 fitting. All versions of the light with GU10 fitting can be connected to the 230 V mains power supply. For the LED versions, an additional LED driver is required.

## **TECHNICAL DATA**

| Item no.:               | 1001930                |
|-------------------------|------------------------|
| Socket                  | GU10                   |
| Lamp                    | LED GU10 51mm          |
| Number of sockets       | 1                      |
| Lamps included          | No                     |
| Primary nominal voltage | 220-240V ~50/60Hz mA/V |
| Height                  | 8 cm                   |
| Diameter                | 10 cm                  |
| Installation diameter   | 7.5 cm                 |
| Installation depth      | 8 cm                   |
| Net weight              | 0.196 kg               |
| Gross weight            | 0.256 kg               |
| IP Code                 | IP 20 / IP 65          |
| Safety class            | 11                     |
| Impact resistance class | IK02                   |
| Impact resistance       | 0,2 Joule              |
| Assembly                | Recessed               |
| Assembly details        | Ceiling                |
| Wattage                 | 5 W                    |
| Color                   | black                  |
| BIG WHITE Page          | 711                    |
|                         | •                      |