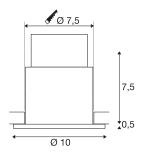

## **TECHNICAL DATA**

| Item no.:               | 1001930                |
|-------------------------|------------------------|
| Socket                  | GU10                   |
| Lamp                    | LED GU10 51mm          |
| Number of sockets       | 1                      |
| Lamps included          | No                     |
| Primary nominal voltage | 220-240V ~50/60Hz mA/V |
| Height                  | 8 cm                   |
| Diameter                | 10 cm                  |
| Installation diameter   | 7.5 cm                 |
| Installation depth      | 8 cm                   |
| Net weight              | 0.196 kg               |
| Gross weight            | 0.256 kg               |
| IP Code                 | IP 20 / IP 65          |
| Safety class            | 11                     |
| Impact resistance class | IK02                   |
| Impact resistance       | 0,2 Joule              |
| Assembly                | Recessed               |
| Assembly details        | Ceiling                |
| Wattage                 | 5 W                    |
| Color                   | black                  |
| BIG WHITE Page          | 711                    |
|                         | •                      |