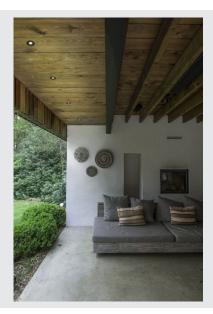

## outdoor recessed ceiling light, black, IP20/65

The innovative VARU recessed light offers an impressive IP65 protection rating. These downlights are, therefore, suitable for use outdoors or in wet rooms. The VARU range is available in several colours and with a powerful, warm white LED or GU10 fitting. All versions of the light with GU10 fitting can be connected to the 230 V mains power supply. For the LED versions, an additional LED driver is required.