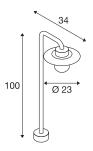

## **TECHNICAL DATA**

| Item no.:               | 1000822                |
|-------------------------|------------------------|
| Socket                  | E27                    |
| Number of sockets       | 1                      |
| Primary nominal voltage | 220-240V ~50/60Hz mA/V |
| Height                  | 100 cm                 |
| Diameter                | 23 cm                  |
| Depth                   | 34 cm                  |
| Net weight              | 2.164 kg               |
| Gross weight            | 3.069 kg               |
| IP Code                 | IP 44                  |
| Safety class            | I                      |
| Impact resistance class | IK02                   |
| Impact resistance       | 0,2 Joule              |
| Assembly                | Surface                |
| Assembly details        | Ground                 |
| Wattage                 | 60 W                   |
| Color                   | anthracite             |
| BIG WHITE Page          | 552                    |