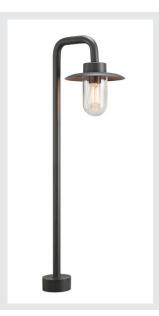

## **MOLAT POLE**

Outdoor standing light, IP44, E27, anthracite, max. 60W

The MOLAT POLE floor stand, which is equipped with an E27 socket, is made from painted aluminium and glass which covers the built-in socket. The lamp head attached to the curved arm faces downwards. It is suitable for use outdoors thanks to its IP44 protection class. A wall light is also available to round off the range of outdoor lighting. The electrical connection of the luminaire, which is available in anthracite, is made to the 230V mains power supply.

## **TECHNICAL DATA**

| Item no.:               | 1000822                |
|-------------------------|------------------------|
| Socket                  | E27                    |
| Number of sockets       | 1                      |
| Primary nominal voltage | 220-240V ~50/60Hz mA/V |
| Height                  | 100 cm                 |
| Diameter                | 23 cm                  |
| Depth                   | 34 cm                  |
| Net weight              | 2.164 kg               |
| Gross weight            | 3.069 kg               |
| IP Code                 | IP 44                  |
| Safety class            | I                      |
| Impact resistance class | IK02                   |
| Impact resistance       | 0,2 Joule              |
| Assembly                | Surface                |
| Assembly details        | Ground                 |
| Wattage                 | 60 W                   |
| Color                   | anthracite             |
| BIG WHITE Page          | 552                    |