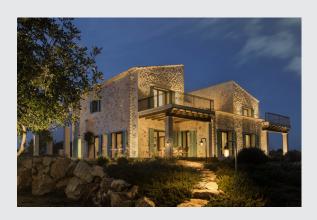

## **MOLAT POLE**

Outdoor standing light, IP44, E27, anthracite, max. 60W

The MOLAT POLE floor stand, which is equipped with an E27 socket, is made from painted aluminium and glass which covers the built-in socket. The lamp head attached to the curved arm faces downwards. It is suitable for use outdoors thanks to its IP44 protection class. A wall light is also available to round off the range of outdoor lighting. The electrical connection of the luminaire, which is available in anthracite, is made to the 230V mains power supply.