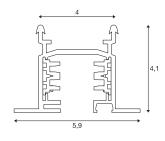

## **TECHNICAL DATA**

| Item no.:        | 1001532             |
|------------------|---------------------|
| Nominal voltage  | 220-240V ~50/60Hz V |
| Length           | 300 cm              |
| Width            | 5.9 cm              |
| Height           | 4.1 cm              |
| Net weight       | 3.323 kg            |
| Gross weight     | 4.93 kg             |
| IP Code          | IP 20               |
| Safety class     | 1                   |
| Assembly         | Recessed            |
| Assembly details | Ceiling             |
| Color            | white               |
| BIG WHITE Page   | 439                 |
|                  |                     |