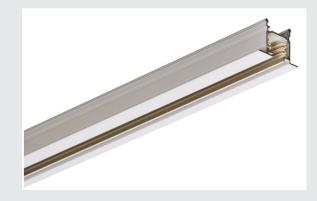

## high-voltage track, white, 3 m

Aluminium carrier track of the EUTRAC 240V 3-circuit recessed track system. The surface-mounted version of this system is available in several lengths. The special design makes it possible for ceiling panels to be put onto the rail itself. For more detailed information about the maximum load, please refer to the instructions in the manual. Alternatively, there is a surface-mounted version available too. Please note that the white tone will be changing from RAL 9010 to RAL 9016 (traffic white) on 1st April 2018. More information can be found under Product Information in the Service" / Downloads area.