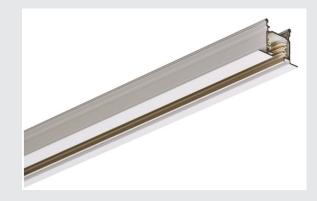

## EUTRAC 3-PHASE RE-CESSED TRACK

## high-voltage track, white, 2 m

Aluminium carrier track of the EUTRAC 240V 3-circuit recessed track system. The surface-mounted version of this system is available in several lengths. The special design makes it possible for ceiling panels to be put onto the rail itself. For more detailed information about the maximum load, please refer to the instructions in the manual. Alternatively, there is a surface-mounted version available too. Please note that the white tone will be changing from RAL 9010 to RAL 9016 (traffic white) on 1st April 2018. More information can be found under Product Information in the Service" / Downloads area.