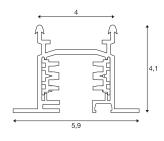

## **TECHNICAL DATA**

| Item no.:        | 1001531             |
|------------------|---------------------|
| Nominal voltage  | 220-240V ~50/60Hz V |
| Length           | 200 cm              |
| Width            | 5.9 cm              |
| Height           | 4.1 cm              |
| Net weight       | 2.354 kg            |
| Gross weight     | 3.374 kg            |
| IP Code          | IP 20               |
| Safety class     | 1                   |
| Assembly         | Recessed            |
| Assembly details | Ceiling             |
| Color            | white               |
| BIG WHITE Page   | 439                 |