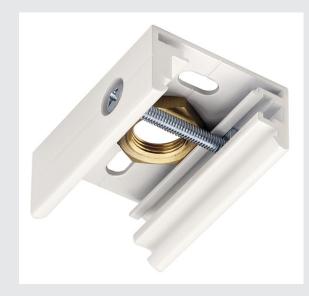

## for EUTRAC 240V 3-phase surface-mounted track, white, M13 thread

Pendant clip for the 240V 3-circuit surface-mounted track system. The connector comes in several colour versions, has an M13 internal thread to accept the cable or pendant suspensions. Please note that the white tone will be changing from RAL 9010 to RAL 9016 (traffic white) on 1st April 2018. More information can be found under Product Information in the Service" / Downloads area.