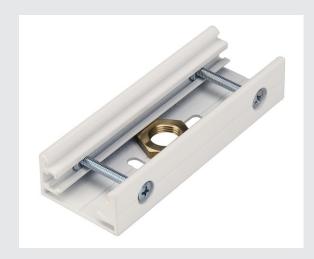

## JOINT CONNECTOR

## for EUTRAC 240V 3-phase surface-mounted track, M13 thread, white

Mechanical joint connector for the 240V 3-circuit surface-mounted track system. The connector comes in several colour versions, has an M13 internal thread to accept the cable or pendant suspensions. Please note that the white tone will be changing from RAL 9010 to RAL 9016 (traffic white) on 1st April 2018. More information can be found under Product Information in the Service" / Downloads area.

## **TECHNICAL DATA**

| Item no.:        | 1001523  |
|------------------|----------|
| Length           | 10 cm    |
| Width            | 3.6 cm   |
| Height           | 1.9 cm   |
| Net weight       | 0.063 kg |
| Gross weight     | 0.067 kg |
| IP Code          | IP 20    |
| Assembly         | Surface  |
| Assembly details | Ceiling  |
| Color            | white    |
| BIG WHITE Page   | 437      |