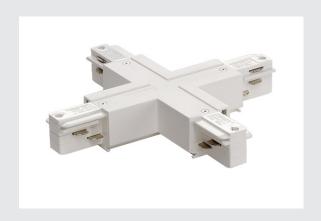

## **EUTRAC X-connector**

## with feed-in capability, traffic white

X-connector with feed-in capability for the 240V 3-circuit surface-mounted track system. Available in various colour versions the connector contains two separate electric circuits. More detailed information can be provided on request. Please note that the white tone will be changing from RAL 9010 to RAL 9016 (traffic white) on 1st April 2018. More information can be found under Product Information in the Service" / Downloads area.