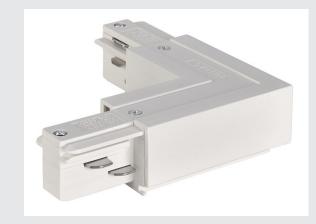

## **EUTRAC L-connector**

## with feed-in capability, inner earth, traffic white

Corner connector with feed capability for the 240V 3-circuit surface-mounted track system. Available in various colour versions, you can also choose the ground conductor's position left or right depending on your individual installation. More detailed information can be provided on request. Please note that the white tone will be changing from RAL 9010 to RAL 9016 (traffic white) on 1st April 2018. More information can be found under Product Information in the Service" / Downloads area.