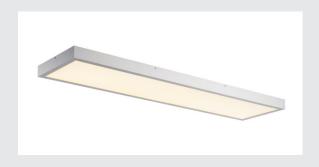

## 1200x300mm LED Indoor surface-mounted ceiling light, 3000K, silver-grey

The LED PANEL, which is available in several different light and housing colours, provides a modern and space-saving solution for an efficient form of basic lighting. With its high lumen output and a UGR value of less than 19, it provides a pleasant, homogeneous and glare-free lighting atmosphere, even for workstations. The electrical connection is made directly to the 230V mains voltage supply. This luminaire contains built-in LED lamps.