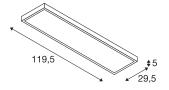

## **TECHNICAL DATA**

| Item no.:                                | 1001508                |
|------------------------------------------|------------------------|
| Primary nominal voltage                  | 220-240V ~50/60Hz mA/V |
| Secondary power / secondary volta-<br>ge | 1000mA                 |
| Length                                   | 119.5 cm               |
| Width                                    | 29.5 cm                |
| Height                                   | 5 cm                   |
| Net weight                               | 4.377 kg               |
| Gross weight                             | 5.27 kg                |
| IP Code                                  | IP 20                  |
| Safety class                             | I                      |
| Assembly                                 | Surface                |
| Assembly details                         | Ceiling                |
| Dimmable                                 | Yes                    |
| Dimming technology                       | trailing edge          |
| Number of through-wires                  | 40                     |
| Wattage                                  | 45 W                   |
| Lumen                                    | 3100 lm                |
| Colour temperature                       | 3000 Kelvin            |
| Beam angle                               | 90 °                   |
| Color                                    | grey                   |
| CRI                                      | 80                     |
| UGR≤                                     | 19                     |
|                                          | <del>,</del>           |