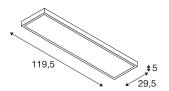

## **TECHNICAL DATA**

| Item no.:                                | 1001506                |
|------------------------------------------|------------------------|
| Primary nominal voltage                  | 220-240V ~50/60Hz mA/V |
| Secondary power / secondary volta-<br>ge | 1000mA                 |
| Length                                   | 119.5 cm               |
| Width                                    | 29.5 cm                |
| Height                                   | 5 cm                   |
| Net weight                               | 4.445 kg               |
| Gross weight                             | 5.312 kg               |
| IP Code                                  | IP 20                  |
| Safety class                             | I                      |
| Assembly                                 | Surface                |
| Assembly details                         | Ceiling                |
| Dimmable                                 | Yes                    |
| Dimming technology                       | trailing edge          |
| Number of through-wires                  | 40                     |
| Wattage                                  | 45 W                   |
| Lumen                                    | 3400 lm                |
| Colour temperature                       | 4000 Kelvin            |
| Beam angle                               | 90 °                   |
| Color                                    | white                  |
| CRI                                      | 80                     |
| UGR≤                                     | 19                     |
|                                          | •                      |