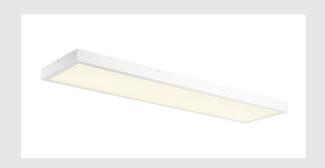

## 1200x300mm LED Indoor surface-mounted ceiling light, 4000K, white

The LED PANEL, which is available in several different light and housing colours, provides a modern and space-saving solution for an efficient form of basic lighting. With its high lumen output and a UGR value of less than 19, it provides a pleasant, homogeneous and glare-free lighting atmosphere, even for workstations. The electrical connection is made directly to the 230V mains voltage supply. This luminaire contains built-in LED lamps.