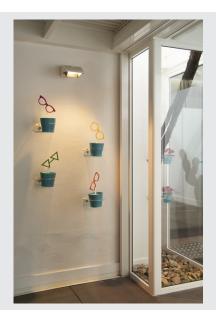

## LED Indoor surface-mounted wall light, white, 3000K, $40^{\circ}$

The MERADO FLOOD is a classic wall floodlight, combined with modern LED technology. The electrical connection of the luminaire, which is made from aluminium and glass, is made directly to the 230V mains power supply, via to the built-in driver. The MERADO FLOOD is available with a black or white housing, and in warm white or pure white versions. As well as the version for wall mounting, versions with 3-circuit track system adapters are also available. This luminaire contains built-in LED lamps.