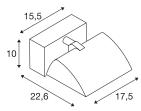

## **TECHNICAL DATA**

| Item no.:                                | 1001468                |
|------------------------------------------|------------------------|
| Primary nominal voltage                  | 220-240V ~50/60Hz mA/V |
| Secondary power / secondary volta-<br>ge | 1000mA                 |
| Width                                    | 17.5 cm                |
| Height                                   | 10 cm                  |
| Depth                                    | 22.6 cm                |
| Net weight                               | 1.348 kg               |
| Gross weight                             | 1.632 kg               |
| IP Code                                  | IP 20                  |
| Safety class                             | 1                      |
| Assembly                                 | Surface                |
| Assembly details                         | Ceiling,Wall           |
| Dimmable                                 | Yes                    |
| Dimming technology                       | trailing edge          |
| Wattage                                  | 40 W                   |
| Lumen                                    | 3000 lm                |
| Colour temperature                       | 3000 Kelvin            |
| Color                                    | white                  |
| CRI                                      | 80                     |
| LXXBXX data                              | L70B50                 |
| Service life                             | 40000 h                |
| BIG WHITE Page                           | 231                    |
|                                          |                        |