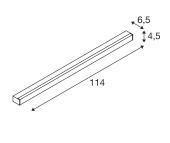

## **TECHNICAL DATA**

| Item no.:                                | 1001288                |  |
|------------------------------------------|------------------------|--|
| Number of different light outlets        | 1                      |  |
| Primary nominal voltage                  | 220-240V ~50/60Hz mA/V |  |
| Secondary power / secondary volta-<br>ge | 700mA                  |  |
| Length                                   | 114 cm                 |  |
| Width                                    | 4.5 cm                 |  |
| Height                                   | 6.5 cm                 |  |
| Net weight                               | 1.961 kg               |  |
| Gross weight                             | 2.268 kg               |  |
| IP Code                                  | IP 20                  |  |
| Safety class                             | 1                      |  |
| Assembly                                 | Surface                |  |
| Assembly details                         | Ceiling,Wall           |  |
| Wattage                                  | 38 W                   |  |
| Lumen                                    | 3100 lm                |  |
| Colour temperature                       | 3000 Kelvin            |  |
| Beam angle                               | 120 °                  |  |
| Color                                    | grey                   |  |
| CRI                                      | 80                     |  |
| UGR≤                                     | 28                     |  |
| LXXBXX data                              | L70B50                 |  |
| Service life                             | 30000 h                |  |
|                                          |                        |  |