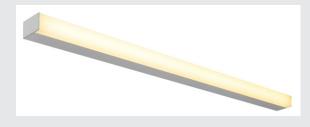

## wall and ceiling light, 1150mm, silver-grey

The modern SIGHT wall and ceiling light is ideal for surface mounting or busbar. The low glare and the luminous flux of 3100 lumens make the ceiling/wall-mounted light the optimal basic lighting solution. The light made of aluminium and acrylic in the colour grey cuts a professional figure everywhere. In addition, SIGHT LED is also extremely sustainable with its LED lifespan of 30,000 hours. Experience light with SLV – your reliable partner for all kinds of indoor lights for 40 years.