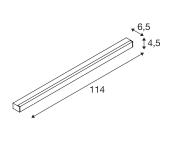

## **TECHNICAL DATA**

| Item no.:                                | 1001287                |  |
|------------------------------------------|------------------------|--|
| Number of different light outlets        | 1                      |  |
| Primary nominal voltage                  | 220-240V ~50/60Hz mA/V |  |
| Secondary power / secondary volta-<br>ge | 700mA                  |  |
| Length                                   | 114 cm                 |  |
| Width                                    | 4.5 cm                 |  |
| Height                                   | 6.5 cm                 |  |
| Net weight                               | 1.939 kg               |  |
| Gross weight                             | 2.284 kg               |  |
| IP Code                                  | IP 20                  |  |
| Safety class                             | 1                      |  |
| Assembly                                 | Surface                |  |
| Assembly details                         | Ceiling,Wall           |  |
| Wattage                                  | 38 W                   |  |
| Lumen                                    | 3100 lm                |  |
| Colour temperature                       | 3000 Kelvin            |  |
| Beam angle                               | 120 °                  |  |
| Color                                    | white                  |  |
| CRI                                      | 80                     |  |
| UGR≤                                     | 28                     |  |
| LXXBXX data                              | L70B50                 |  |
| Service life                             | 30000 h                |  |
|                                          | 5                      |  |