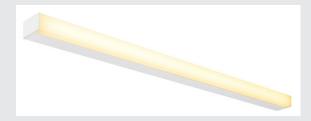

## SIGHT LED

## wall and ceiling light, 1150mm, white

SIGHT is the modern wall and ceiling light for surface mounting or busbar. The strong luminous flux of 3100 lumens and the low glare make the ceiling/wall-mounted light an efficient basic lighting solution in offices or shops. The light made of aluminium and acrylic in the colour white cuts a professional figure everywhere. With its lifespan of 30,000 hours, the LED is also extremely sustainable. Experience light with SLV – your reliable partner for all kinds of indoor lights for 40 years.