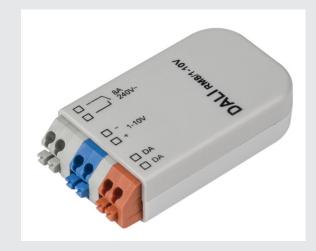

## Dali interface

## 0-10V and on/off

This interface converts DALI signals into a 1-10V control signal and makes it possible to incorporate operating devices with a control voltage of 1-10V into a DALI system. The power supply of the LED ballast is switched on and off with the aid of the integrated switching relay. DALI Device Type 5 (IEC62386-206) compatible (choice of linear or logarithmic dimming curve / choice of 0-10V or 1-10V output voltage range)

## **TECHNICAL DATA**

| Item no.:                   | 1002218    |
|-----------------------------|------------|
| Length                      | 5.85 cm    |
| Width                       | 3.25 cm    |
| Height                      | 1.5 cm     |
| Net weight                  | 0.018 kg   |
| Gross weight                | 0.036 kg   |
| IP Code                     | IP 20      |
| Safety class                | 11         |
| Dimmable                    | Yes        |
| Dimming technology          | 1-10V,DALI |
| Color                       | grey       |
| Minimum ambient temperature | -20 °C     |
| Maximum ambient temperature | 60 °C      |
| BIG WHITE Page              | 794        |
|                             |            |