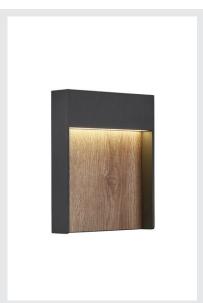

## Outdoor LED surface-mounted wall light 3000K IP65 anthracite/brown

Would you like a wall light which can be fitted effortlessly? This should have a safety class of at least IP 65, and therefore be thus dustproof and protected from water spray from various directions. Our FLATT WL has IP 65 and is suitable for providing a surface, path or terrace with fantastic illumination. Are you looking for amazing light for your outdoor area? This is provided by the built-in Premium LED of the FLATT POLE 65 floor stand. Incidentally, the FLATT POLE 65 gives you even more advantages as a part of the SLV family. Because we have been successful with our lighting concepts for 40 years, and keep setting the bar higher for ourselves and our products.