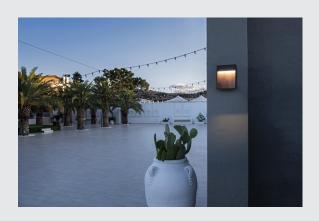

## Outdoor LED surface-mounted wall light 3000K IP65 anthracite/brown

Would you like a wall light which can be fitted effortlessly? This should have a safety class of at least IP 65, and therefore be thus dustproof and protected from water spray from various directions. Our FLATT WL has IP 65 and is suitable for providing a surface, path or terrace with fantastic illumination. Are you looking for amazing light for your outdoor area? This is provided by the built-in Premium LED of the FLATT POLE 65 floor stand. Incidentally, the FLATT POLE 65 gives you even more advantages as a part of the SLV family. Because we have been successful with our lighting concepts for 40 years, and keep setting the bar higher for ourselves and our products.