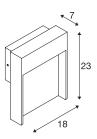

## **TECHNICAL DATA**

|                                     | Т                      |
|-------------------------------------|------------------------|
| Item no.:                           | 1002953                |
| Primary nominal voltage             | 100-277V ~50/60Hz mA/V |
| Secondary power / secondary voltage | 300mA                  |
| Width                               | 18 cm                  |
| Height                              | 23 cm                  |
| Depth                               | 7 cm                   |
| Net weight                          | 2.013 kg               |
| Gross weight                        | 2.284 kg               |
| IP Code                             | IP 65                  |
| Safety class                        | I                      |
| Impact resistance class             | IK03                   |
| Impact resistance                   | 0,35 Joule             |
| Assembly                            | Surface                |
| Assembly details                    | Wall                   |
| Wattage                             | 14 W                   |
| Lumen                               | 500 lm                 |
| Colour temperature                  | 3000/4000 Kelvin       |
| Color                               | brown                  |
| CRI                                 | 80                     |
| LXXBXX data                         | L70B50                 |
| Service life                        | 54000 h                |
| Ambient temperature                 | 40 °C                  |
|                                     | -                      |